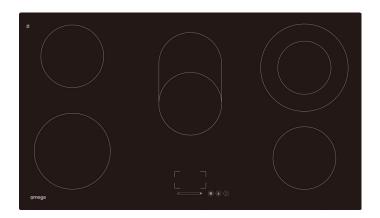

### Style

Cooktop Type: Ceramic
Category Size: 90cm
Zones: 5

#### **Functionality**

Zone Power Ratings & Size: Front Left: 1800W

Front Right & Rear Left:

1200W

Rear Right: 1000/2200W

Centre: 1100/2000W

Child Lock: Yes
Residual Heat Indicator: Yes

Timer: 99 Minutes

## **Aesthetics**

Finish: Frameless Black Glass
Controls: Touch Controls
Control Location: Front Centre