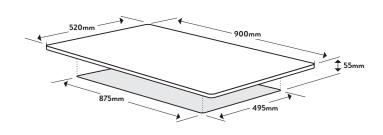

## Dimensions/Weight

Overall Dimensions (mm):  $55(h) \times 900(w) \times 520(d)$ Cutout Dimensions (mm):  $875(w) \times 495(d)$ 

Weight: 15kg