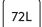

## Style

Oven Type: Standard Category Size: 60cm Capacity: 72L

#### 72L Capacity

More oven capacity to suit large family.