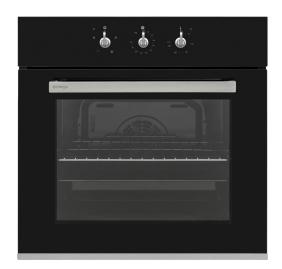

## **Aesthetics**

Finish: Stainless Steel with Black Glass

Controls: 3 x Knob Control

Door: Top Opening, Triple Glazed

#### Features & Accessories

Accessories: 1 x Wire Grid Insert

> 1 x Baking Tray 1 x Chrome Shelf

Easy View Door: Yes

## **Functionality**

Oven Functions: Fan Forced

> Defrost Grill

Grill with Fan Assist

250°C Max Cooking Temperature: Νo Clock:

Timer: Mechanical

Number of Shelf Positions: Interior Light: Yes