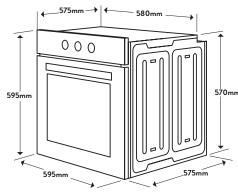

# Dimensions/Weight

Overall Dimensions (mm): 595(h) x 595(w) x 575(d)

Flushmount Dimensions (mm): 598(h) x 598(w) Proudmount Dimensions (mm): 580(h) x 580(w)

Weight: 39kg