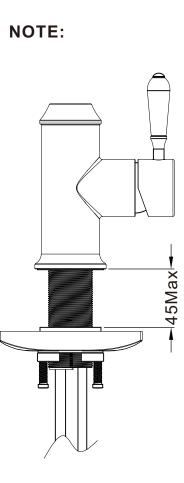

### **SPECIFICATION**

PRODUCT CODE YSW6921-08

WELS RATING 5 STAR 5L/MIN

WATERMARK LICENSE WM-060073

TEMPERATURE RATING MIN 1°C-MAX 75°C

PRESSURE RATING MIN 150KPa-MAX 500KPa