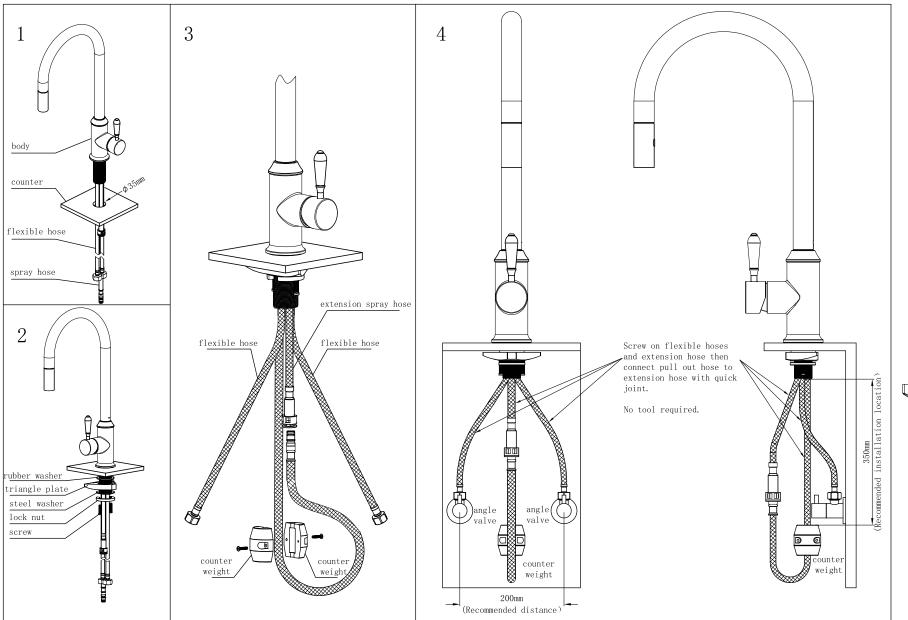

## PACKING INCLUDES

- -1x pull out sink mixer
- -1x triangular support
- -1x counter weight
- -1x hose tail
- -2x flexible hose
- -1x threaded pipe kit
- -1x allen key

# **Installation Instruction**