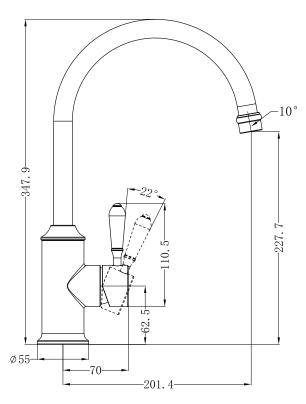

# York Pull Out Sink Mixer With Vegie Spray Function

Dimensions are nominal measurements only.

Versions: 2022.03

### **SPECIFICATION**

PRODUCT CODE YSW6921-08

WELS RATING 5 STAR 5L/MIN

WATERMARK LICENSE WM-060073

TEMPERATURE RATING MIN 1°C-MAX 75°C

PRESSURE RATING MIN 150KPa-MAX 500KPa