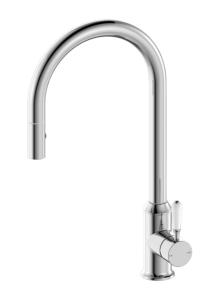

# York Pull Out Sink Mixer With Vegie Spray Function

Dimensions are nominal measurements only.

Versions: 2022.03

#### **FINISH**

NR69210801CH

CHROME WITH METAL LEVER

NR69210802CH

CHROME WITH BLACK PORCELAIN LEVER

NR69210803CH

MATTE BLACK WITH WHITE PORCELAIN LEVER

NR69210801MB

MATTE BLACK WITH METAL LEVER

NR69210802MB

AGED BRASS WITH WHITE PORCELAIN LEVER

NR69210801AB

AGED BRASS WITH METAL LEVER

NR69210802AB