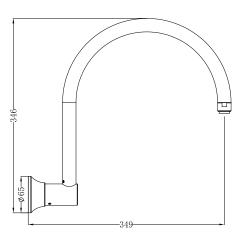

#### SPECIFICATION

| PRODUCT CODE       | YSW508                |
|--------------------|-----------------------|
| WATERMARK LICENSE  | WM-060073             |
| TEMPERATURE RATING | MIN 1°C-MAX 75°C      |
| PRESSURE RATING    | MIN 150KPa-MAX 500KPa |

#### **FINISH**

NR508AB

NR508MB

Dimensions are nominal measurements only.