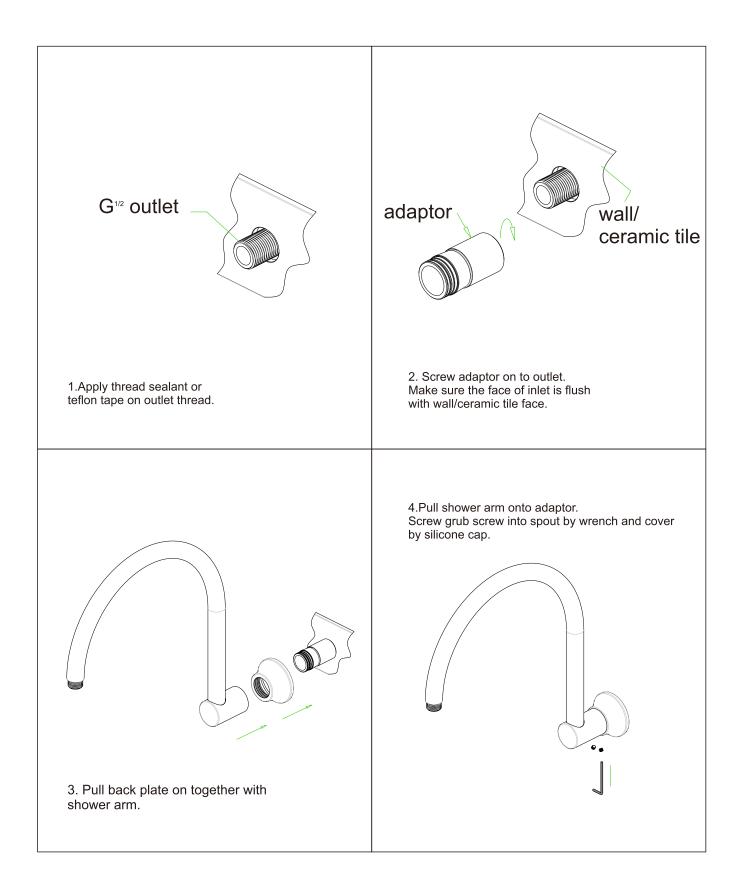

## York Shower Arm

#### SPECIFICATION

| PRODUCT CODE       | YSW508                |
|--------------------|-----------------------|
| WATERMARK LICENSE  | WM-060073             |
| TEMPERATURE RATING | MIN 1°C-MAX 75°C      |
| PRESSURE RATING    | MIN 150KPa-MAX 500KPa |

#### **FINISH**



NR508AB

NR508MB



Dimensions are nominal measurements only.



### MAINTENANCE AND CARE

All surfaces should be cleaned with mild liquid detergent or soap and water.

Do not use cream cleaners or citrus based cleaning products, as they are abrasive.

Use of unsuitable cleaning agents may damage the surface.Any damage caused in this way will not be covered by warranty

#### PACKING INCLUDES

- 1x shower arm
- 1x installation kits

MATTE BLACK

Versions: 2022.03

# Nero

## Installation Instruction