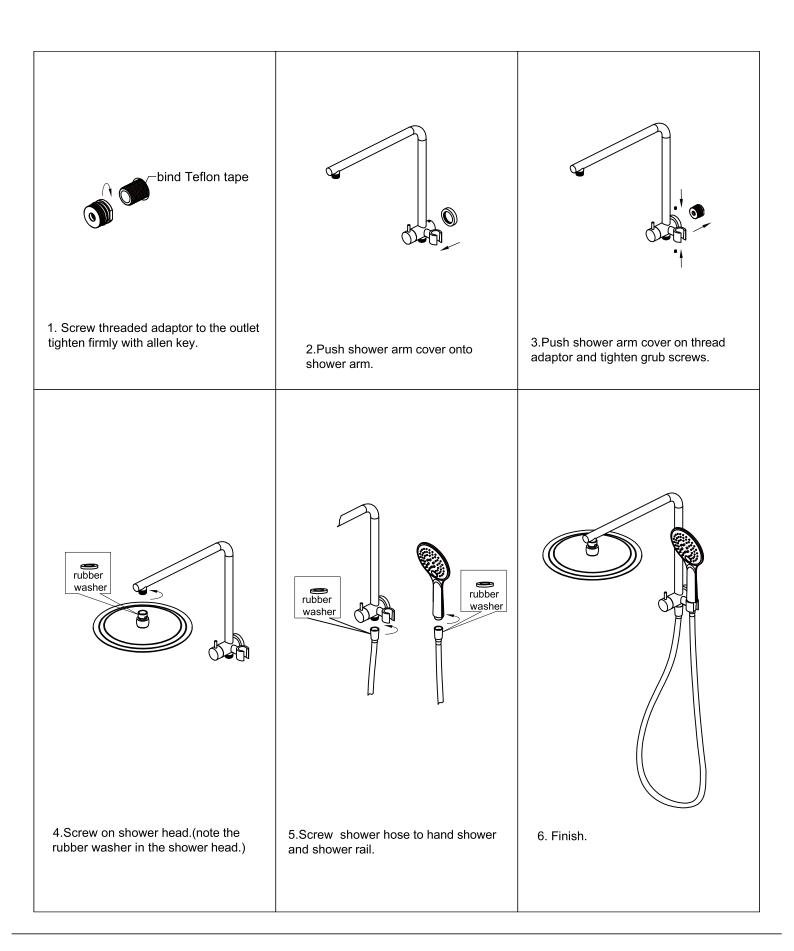

### PACKING INCLUDES

- 1x shower arm
- 1x shower head
- 1x hand shower (built-in check valve)
- 1x 1.5m PVC hose

Dimensions are nominal measurements only.