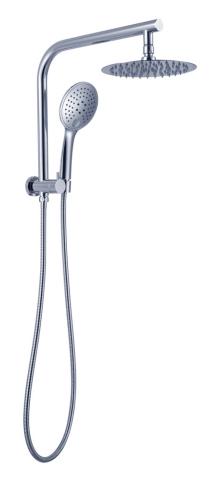

## Dolce 2 In 1 Shower Set

### PACKING INCLUDES

- 1x shower arm
- 1x shower head
- 1x hand shower (built-in check valve)
- 1x 1.5m PVC hose

Dimensions are nominal measurements only.