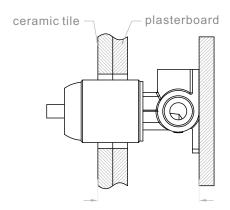

# Installation Instruction

- 1. Fix body on noggin and ensure installation depth is 51-68mm from noggin to ceramic tile.
- 2. Connect cold water hose and hot water hose and test for leakage.
- 3.Install plasterboard and ceramic tile after drilling a  $\phi 50$  hole according to above picture.

4. Remove the plastic sleeve of body.

5.Install plate and handle.