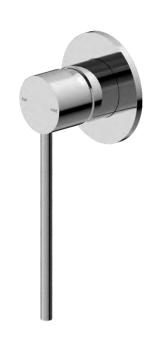

# Mecca Care Shower Mixer

Dimensions are nominal measurements only.

## PACKING INCLUDES

- 1x body set
- 1x handle
- 1x plate
- 1x accessories pouch