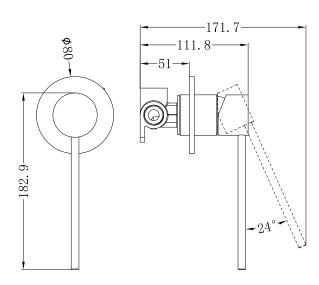

# Mecca Care Shower Mixer

Dimensions are nominal measurements only.

#### **SPECIFICATION**

PRODUCT CODE YSW2219-09X

WELS RATING N/A

WATERMARK LICENSE WM-060073

TEMPERATURE RATING MIN 1°C-MAX 75°C

PRESSURE RATING MIN 150KPa-MAX 500KPa