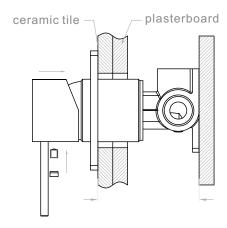

# Installation Instruction

- 1. Fix body on noggin and ensure installation depth is 51-68mm from noggin to ceramic tile.
- 2. Connect cold water hose and hot water hose and test for leakage.
- 3.Install plasterboard and ceramic tile after drilling a  $\phi 50$  hole according to above picture.

4. Remove the plastic sleeve of body.

5.Install plate and handle.