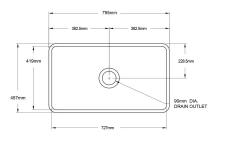

#### Novi 75 x 46 Fine Fireclay Butler Sink Code: NO75FS

### **Specifications**

- Material: Fine Fireclay
- Finish: White Gloss
- Waste Outlet Included: 90x50mm Basket Waste
- Mounting options: Butler (front showing), Counter Top (glazed on all 4 sides), Under Counter (framework required)
- Capacity: 64L
- Suitable for use with food waste disposer we recommend purchase of an extended flange and a model with anti-vibration collar
- This sink is reversible, so it can be installed with flat or ribbed/farmhouse side facing out.