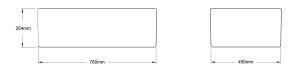

## **Product Options**

NO75SSG: Novi 76 x 46 Stainless Steel Grid

NO75FS: Novi 76 x 46 Fine Fireclay Butler Sink