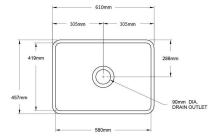

### Novi 60 x 46 Fine Fireclay Butler Sink Code: NO60FS

## **Specifications**

- Material: Fine Fireclay
- Finish: White Gloss
- Waste Outlet Included: 90x50mm Basket Waste
- Mounting options: Butler (front showing), Counter Top (glazed on all 4 sides), Under Counter (framework required)
- Capacity: 51L
- Suitable for use with food waste disposer we recommend purchase of an extended flange and a model with anti-vibration collar
- This sink is reversible, so it can be installed with flat or ribbed/farmhouse side facing out.
- Note: Fine Fireclay is a natural product and therefore subject to variations. This should be seen as a quality that adds to its unique natural beauty. Variations +/- 2% to the specifications are common and acceptable and are within industry tolerance. We always recommend the cabinet maker and stone provider has the actual sink with them to measure before making cabinetry or cutting stone. For more information please visit our Installation Care & Warranty page or Contact Us.