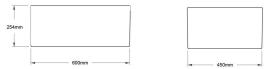

### Novi 60 x 46 Fine Fireclay Butler Sink Code: NO60FS

## **Specifications**

- Material: Fine Fireclay
- Finish: White Gloss
- Waste Outlet Included: 90x50mm Basket Waste
- Mounting options: Butler (front showing), Counter Top (glazed on all 4 sides), Under Counter (framework required)
- Capacity: 51L
- Suitable for use with food waste disposer we recommend purchase of an extended flange and a model with anti-vibration collar
- This sink is reversible, so it can be installed with flat or ribbed/farmhouse side facing out.
- Note: Fine Fireclay is a natural product and therefore subject to variations. This should be seen as a quality that adds to its unique natural beauty. Variations +/- 2% to the specifications are common and acceptable and are within industry tolerance. We always recommend the cabinet maker and stone provider has the actual sink with them to measure before making cabinetry or cutting stone. For more information please visit our Installation Care & Warranty page or Contact Us.