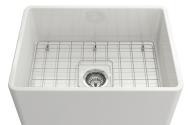

### Novi 60 x 46 Fine Fireclay Butler Sink Code: NO60FS

## **Product Options**

NO60SSG: Novi 60 x 46 Stainless Steel Grid

NO60FS: Novi 60 x 46 Fine Fireclay Butler Sink