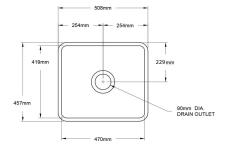

### Novi 50 x 46 Fine Fireclay Butler Sink Code: NO50FS

## **Specifications**

- Material: Fine Fireclay
- Finish: White Gloss
- Waste Outlet Included: 90x50mm Basket Waste
- Mounting options: Butler (front showing), Counter Top, Under Counter (framework required)
- Capacity: 41L
- Suitable for use with food waste disposer we recommend purchase of an extended flange and a model with anti-vibration collar
- This sink is reversible, so it can be installed with flat or ribbed/farmhouse side facing out.

• Note: Fine Fireclay is a natural product and therefore subject to variations. This should be seen as a quality that adds to its unique natural beauty. Variations +/- 2% to the specifications are common and acceptable and are within industry tolerance. We always recommend the cabinet maker and stone provider has the actual sink with them to measure before making cabinetry or cutting stone. For more information please visit our Installation Care & Warranty page or Contact Us.