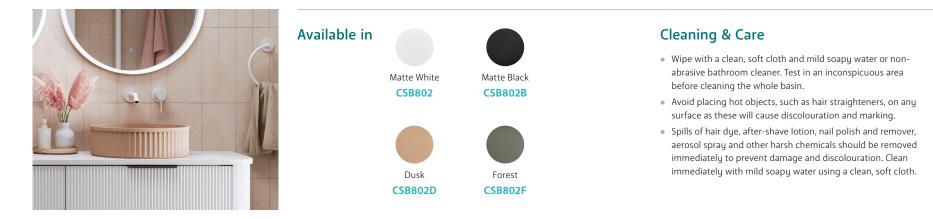

## Features

- Fluted design
- Solid surface
- No tap hole or overflow
- Requires 32 mm non-overflow waste (not included)
- Capacity: 10 litres
- Weight: 5.8 kg

We aim to ensure that specifications are correct at the time of publication. All measurements are shown in millimetres. Always use measurements of actual product received for final specification as the technical drawing may contain differences. Due to printing limitations, physical colour may vary from the image shown. Fienza reserves the right to make modifications without prior notice.