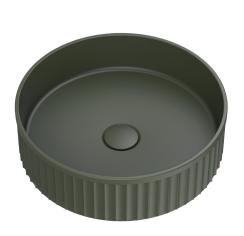

## Minka Round above counter basin

## Features

- Fluted design
- Solid surface
- No tap hole or overflow
- Requires 32 mm non-overflow waste (not included)
- Capacity: 10 litres
- Weight: 5.8 kg

We aim to ensure that specifications are correct at the time of publication. All measurements are shown in millimetres. Always use measurements of actual product received for final specification as the technical drawing may contain differences. Due to printing limitations, physical colour may vary from the image shown. Fienza reserves the right to make modifications without prior notice.