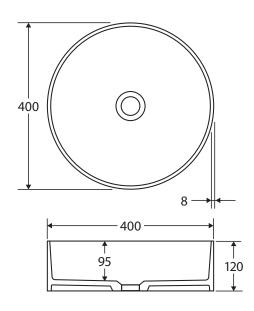

## Minka Round above counter basin

## Features

- Fluted design
- Solid surface
- No tap hole or overflow
- Requires 32 mm non-overflow waste (not included)
- Capacity: 10 litres
- Weight: 5.8 kg

We aim to ensure that specifications are correct at the time of publication. All measurements are shown in millimetres. Always use measurements of actual product received for final specification as the technical drawing may contain differences. Due to printing limitations, physical colour may vary from the image shown. Fienza reserves the right to make modifications without prior notice.