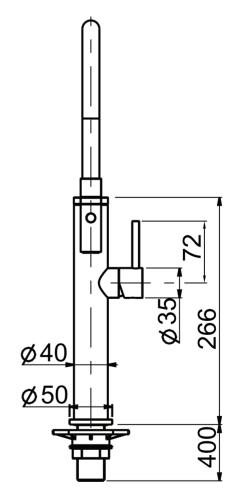

## Luca Chrome Sink Mixer

| CODE: LUC-01           | BARCODE: 9339897003643     |
|------------------------|----------------------------|
| MATERIAL: BRASS/RUBBER | FINISH: CHROME             |
| WELS REG #T33187       | WELS RATING: 5 STAR        |
| 5L/MINUTE              | CARTRIDGE: 25MM ANTI-SCALD |

OPERATING PRESSURE: 150 - 1200KPA

WELS TESTED PRESSURE: UP TO 500KPA

WATER SUPPLY: MAINS PRESSURE

FEATURES: TWIN SPRAY TECHNOLOGY AND PULL DOWN HOSE