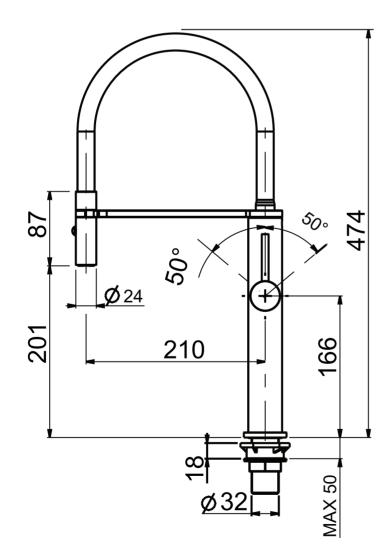

## Luca Chrome Sink Mixer

| CODE: LUC-01           | BARCODE: 9339897003643     |
|------------------------|----------------------------|
| MATERIAL: BRASS/RUBBER | FINISH: CHROME             |
| WELS REG #T33187       | WELS RATING: 5 STAR        |
| 5L/MINUTE              | CARTRIDGE: 25MM ANTI-SCALD |

OPERATING PRESSURE: 150 - 1200KPA

WELS TESTED PRESSURE: UP TO 500KPA

WATER SUPPLY: MAINS PRESSURE

FEATURES: TWIN SPRAY TECHNOLOGY AND PULL DOWN HOSE