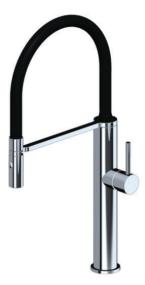

## SPEC SHEET

Chrome

## Luca Chrome Sink Mixer

| CODE: LUC-01           | BARCODE: 9339897003643     |
|------------------------|----------------------------|
| MATERIAL: BRASS/RUBBER | FINISH: CHROME             |
| WELS REG #T33187       | WELS RATING: 5 STAR        |
| 5L/MINUTE              | CARTRIDGE: 25MM ANTI-SCALD |