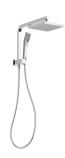

### LEXI COMPACT TWIN SHOWER

56

## **SPECIFICATIONS**

LE6510-00 Chrome

LE6510-40 Brushed Nickel

LE6510-30 Gun Metal

LE6510-10 Matte Black