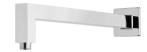

# LEXI SHOWER ARM 400MM SQUARE

## **AVAILABLE IN**

LE6000-00 Chrome

LE6000-40 Brushed Nickel

Gun Metal

LE6000-30 LE6000-10 Matte Black