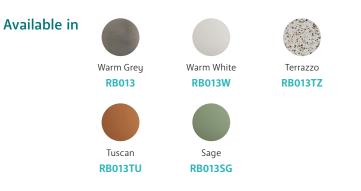

## JODO PILL CONCRETE ABOVE COUNTER BASIN

#### Features

- Concrete with food-grade nano sealant
- No overflow
- Requires 32 mm non-overflow waste (not included)
- Capacity: 12.3L
- Weight: 11kg