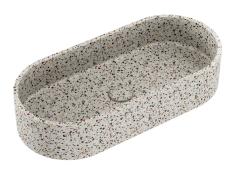

## JODO PILL CONCRETE ABOVE COUNTER BASIN

#### Features

- Concrete with food-grade nano sealant
- No overflow
- Requires 32 mm non-overflow waste (not included)
- Capacity: 12.3L
- Weight: 11kg