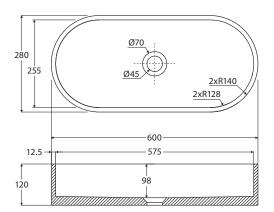

## JODO PILL CONCRETE ABOVE COUNTER BASIN

#### Features

- Concrete with food-grade nano sealant
- No overflow
- Requires 32 mm non-overflow waste (not included)
- Capacity: 12.3L
- Weight: 11kg