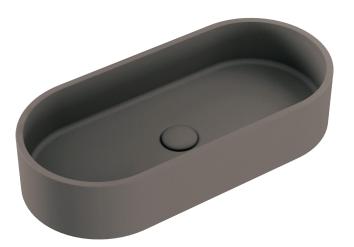

## JODO PILL CONCRETE ABOVE COUNTER BASIN

#### Features

- Concrete with food-grade nano sealant
- No overflow
- Requires 32 mm non-overflow waste (not included)
- Capacity: 12.3L
- Weight: 11kg