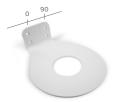

### WALL HUNG BRACKET

8mm aluminium powdercoated. Bracket, fixings, adhesive provided with each wall hung basin purchased.

#### AVAILABLE COLOURS

L365mm x W300mm x H90mm (L14.3in x W11.8in x H3.5in)

THICKNESS Wall Hang Bracket: 8mm (0.3in) L Bracket: 3mm (0.1in)

WEIGHT Wall Hang Bracket: 1.76kg (3.88lbs) L Bracket: <250g (0.5lbs)