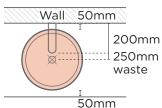

y wall. |
|                       |                                                        |

All dimensions are estimate. We suggest waiting until receiving Nood basins before cutting holes in cabinetry items. Colours of concrete may vary slightly.

### WALL HUNG BRACKET



8mm aluminium powdercoated. Bracket, fixings, adhesive provided with each wall hung basin purchased.

#### AVAILABLE COLOURS



L365mm x W300mm x H90mm (L14.3in x W11.8in x H3.5in)

THICKNESS Wall Hang Bracket: 8mm (0.3in) L Bracket: 3mm (0.1in)

WEIGHT Wall Hang Bracket: 1.76kg (3.88lbs) L Bracket: <250g (0.5lbs)

#### INSTALLATION Timber Wall: tiny.cc/udkhlz Masonry Wall: tiny.cc/0gkhlz

Basin to be mounted after tiling.



# SUGGESTED TAP / FAUCET **POSITION & LENGTH**

# WALL HUNG BASIN



# SURFACE MOUNTED BASIN