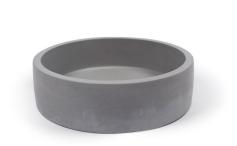

# Hoop

With a sleek, thinner wall, the Hoop Basin adds a refined touch to the bathroom.