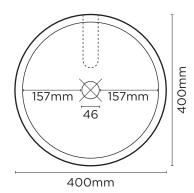

PLAN VIEW

# SPECIFICATIONS

| MATERIAL              | UHP Concrete                                           |
|-----------------------|--------------------------------------------------------|
| FINISH                | Matte / Low Sheen                                      |
| WEIGHT                | 10kg (22lbs)                                           |
| DIMENSIONS            | <b>D400mm x H115mm</b><br>(D15in x H4in)               |
| BOWL CAPACITY         | 8.9L (2.35gal)                                         |
| TAP HOLE              | N/A                                                    |
| OVERFLOW<br>AVAILABLE | N/A                                                    |
| WASTE RQD             | 32mm or 40mm Standard not provided by Nood             |
| WARRANTY              | 24 months                                              |
| WASTE HOLE SIZE       | 46mm (1.8in)                                           |
| WALL THICKNESS        | 20mm                                                   |
| OPTIONS               | Surface Mount / Wall Hung /<br>Stand / Cylinder        |
| WALL HANG RQD         | Mount before tiling - to timber frame or masonry wall. |
|                       |                                                        |