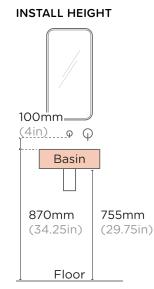

#### INSTALLATION Timber Wall: tiny.cc/udkhlz Masonry Wall: tiny.cc/0gkhlz

Basin to be mounted after tiling.