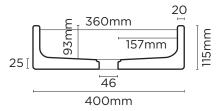

# SECTION VIEW

# SPECIFICATIONS

| MATERIAL              | UHP Concrete                                           |
|-----------------------|--------------------------------------------------------|
| FINISH                | Matte / Low Sheen                                      |
| WEIGHT                | 10kg (22lbs)                                           |
| DIMENSIONS            | <b>D400mm x H115mm</b><br>(D15in x H4in)               |
| BOWL CAPACITY         | 8.9L (2.35gal)                                         |
| TAP HOLE              | N/A                                                    |
| OVERFLOW<br>AVAILABLE | N/A                                                    |
| WASTE RQD             | 32mm or 40mm Standard not provided by Nood             |
| WARRANTY              | 24 months                                              |
| WASTE HOLE SIZE       | 46mm (1.8in)                                           |
| WALL THICKNESS        | 20mm                                                   |
| OPTIONS               | Surface Mount / Wall Hung /<br>Stand / Cylinder        |
| WALL HANG RQD         | Mount before tiling - to timber frame or masonry wall. |
|                       |                                                        |