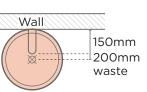

- to timber frame or masonry wall. |
|                       |                                                        |

All dimensions are estimate. We suggest waiting until receiving Nood basins before cutting holes in cabinetry items. Colours of concrete may vary slightly.

### WALL HUNG BRACKET



8mm aluminium powdercoated. Bracket, fixings, adhesive provided with each wall hung basin purchased.

#### AVAILABLE COLOURS



L365mm x W300mm x H90mm (L14.3in x W11.8in x H3.5in)

THICKNESS Wall Hang Bracket: 8mm (0.3in) L Bracket: 3mm (0.1in)

WEIGHT Wall Hang Bracket: 1.76kg (3.88lbs) L Bracket: <250g (0.5lbs)

#### INSTALLATION Timber Wall: tiny.cc/udkhlz Masonry Wall: tiny.cc/0gkhlz

Basin to be mounted after tiling.



# SUGGESTED TAP / FAUCET **POSITION & LENGTH**

# WALL HUNG BASIN



# SURFACE MOUNTED BASIN