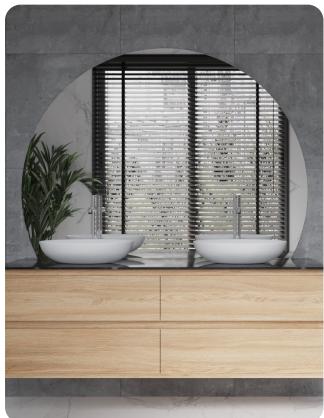

## **Hamilton D-Shaped Polished Edge Mirror**

| Stock Code | Size (mm) W x H x D | Shape    | Edge          |
|------------|---------------------|----------|---------------|
| HD1511HN   | 1100 x 1500 ø x 11  | D-Shaped | Polished Edge |
|            |                     |          |               |