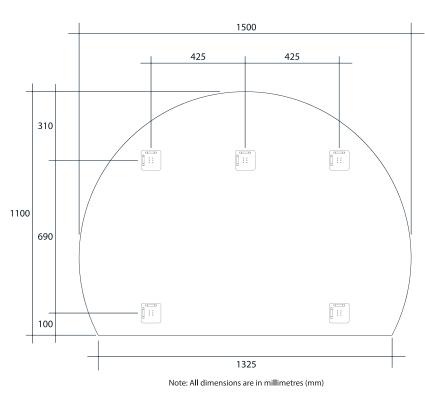

## **Hamilton D-Shaped Polished Edge Mirror**

| Stock Code | Size (mm) W x H x D | Shape    | Edge          |
|------------|---------------------|----------|---------------|
| HD1511HN   | 1100 x 1500 ø x 11  | D-Shaped | Polished Edge |
|            |                     |          |               |

Please note: Bracket location may vary +/- 5mm. do not pre-drill holes for mounts before confirming exact locations on your mirror. Do not use or measure from drawings.

Mirrors will need to be installed in accordance with the Installation Guide. Ablaze does not take responsibility for incorrect installation of these mirrors.