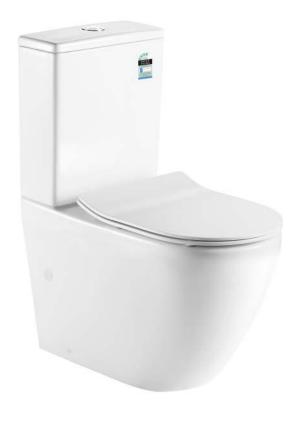

# Description

Mercio rimless toilet features a patented VORTEX flushing techology that enable good transportation of wastes with minimum water consumption. It also replaced 100% trapped water per cycle so as to prevent growth of bacteria. Not only with Hygience Plus technology on its glazed surface, our R&D engineer has desingned it without a flush rim, therefore no hidden and hard to reach places that is prompt to growth of bacteria and also bad odour. Coupled with all these new technologies, MERCIO is always the first choice when it comes to selecting a hygienic toilet for your home.

#### Features:

Highest Quality Vitreous China Rimless XL Flushing Technology Easy to clean surface

Easy-release heavy-duty Slim Duraplas seat