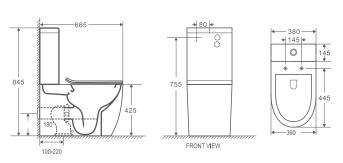

## **Product Dimension**

Dimension: 665 x 380 x 845mm

### Installation:

VB150 flexible connector:

P-Trap: 180mm Roughing-in

S-Trap: 100-220mm Roughing-in

Universal water inlet entry R&T flushing system

Water Consumption: WELS 4 Star 4.5L/Full, 3L/Half

Distributed by: Unicasa Pty Ltd Toll Free: 1800 699 888 Email: info@unicasa.com.au www.mercio.com.au