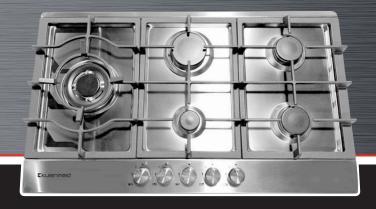

## Gas Cooktop 90cm

## Model: GCT9012

- Traditional styling in stainless steel
- 90cm built in gas cooktop
- 5 burners including a 3.6 kW triple crown wok burner
- New E.E.B. Energy Efficient Burners for rapid heat at less cost
- Flame Safe protection
- Cast iron pan supports
- Under knob electronic, one touch auto ignition
- Easy access servicing due to service access from below
- Control knobs front mounted