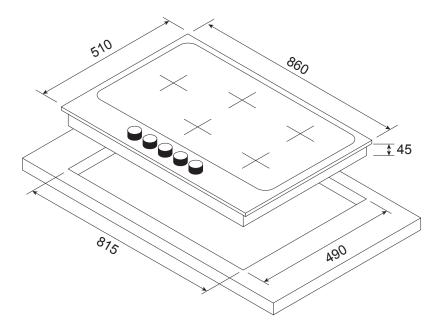

## Model: GCT9012

- Traditional styling in stainless steel
- 90cm built in gas cooktop
- 5 burners including a 3.6 kW triple crown wok burner
- New E.E.B. Energy Efficient Burners for rapid heat at less cost
- Flame Safe protection
- Cast iron pan supports
- Under knob electronic, one touch auto ignition
- Easy access servicing due to service access from below
- Control knobs front mounted

To obtain full installation instructions for this appliance go to kleenmaid.com.au and click on User Care Manuals, top right.

and LPG

Above top

Easy Access

**Energy Efficient** 

Fineline: 0208588 J12047 02