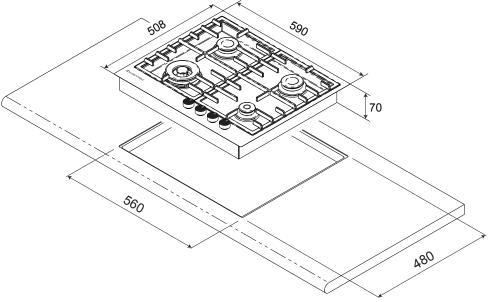

## Model: GCT6030

- Stunning slimline stainless steel construction
- 60cm flush mount, built in gas cooktop
- Commercial grade, cast iron, pan supports
- 4 burners including a 3.5kW triple crown wok burner
- New E.E.B. Energy Efficient Burners for rapid heat at less cost
- Electronic, one touch, under knob, automatic ignition
- Black silhouette control knobs, front mounted
- Flame Safe protection
- Easy Access Servicing due to service access from below
- Laser Dure permanent control panel markings