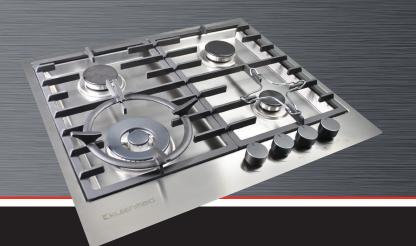

## Gas Cooktop 60cm

## Model: GCT6030

- Stunning slimline stainless steel construction
- 60cm flush mount, built in gas cooktop
- Commercial grade, cast iron, pan supports
- 4 burners including a 3.5kW triple crown wok burner
- New E.E.B. Energy Efficient Burners for rapid heat at less cost
- Electronic, one touch, under knob, automatic ignition
- Black silhouette control knobs, front mounted
- Flame Safe protection
- Easy Access Servicing due to service access from below
- Laser Dure permanent control panel markings

Energy Efficient Burners

Flame Safe

Easy Access Servicing

Natural Gas

Above top

Flush top

100%
AUSTRALIAN
OWNED

To obtain full installation instructions for this appliance go to kleenmaid.com.au and click on User Care Manuals, top right.