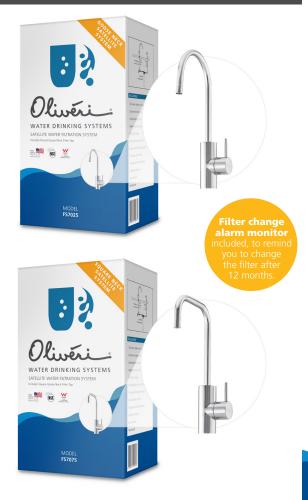

# **Satellite Water Filtration Systems**

Filters mains water through designer satellite filter tap.

FS7025 Satellite Water Filtration System with Round Goose Neck Filter Tap

FS7075 Satellite Water Filtration System with Square Goose Neck Filter Tap