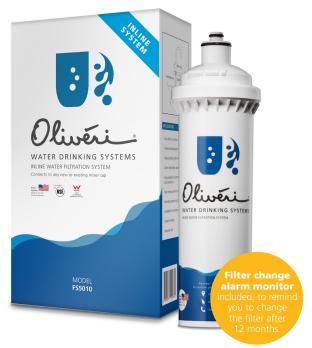

# Inline Water Filtration Systems

Connects to any new or existing mixer tap.

FS5010 Inline Water Filtration System for Standard Water Use FR5910 Inline Water Filtration Replacement Cartridge for Standard Water Use