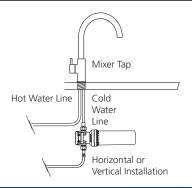

rate

Easy installation and space saving design

Finely filters to 1 micron\* and polishes mains water to a premium quality for:

- Drinking
- Cooking
- Tea & coffee
- Washing fruits & vegetables

The latest carbon block filtration technology absorbs:

- Chlorine
- Bad tastes
- Odours
- Dirt
- Rust
- Cysts (e.g. giardia & cryptosporidium)\*\*

Maintains healthy minerals and salts as well as fluoride

#### **Specifications**

Water Pressure: 100 - 500 kPa

Micron Rating: 1 micron\* with limescale reduction

56,700 litres or 1 year whichever comes sooner (†)

Warranty: 6 years

(†) Filter cartridge life is subject to incoming water pressure, water flow and water quality.

- \* FR5050 filters mains water to 5 microns
- \*\* Blocked by 1 micron filtration systems only

#### **How it Works**



# **Water Drinking Systems**

### Satellite Water Filtration Systems





# **Satellite Water Filtration Systems**

Filters mains water through designer satellite filter tap.

FS7025 Satellite Water Filtration System with Round Goose Neck Filter Tap

FS7075 Satellite Water Filtration System with Square Goose Neck Filter Tap

FR7905 Satellite Water Filtration Replacement Cartridge















#### **Features**

Filters mains water through designer satellite filter tap

Easy installation and space saving design

Compatible with any bench top including solid surface

Finely filters to 1 micron and polishes mains water to a premium quality for:

- Drinking
- Cooking
- Tea & coffee
- Washing fruits & vegetables

The latest carbon block filtration technology absorbs:

- Chlorine
- Bad taste