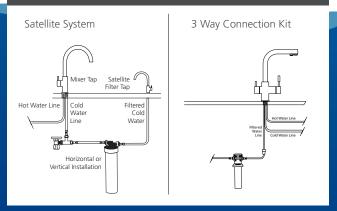

#### **How it Works**

#### **How it Works**

Customer Service: 08 8348 6444

#### **Filter Connection Kit**

#### **Filter Connection Kit**

Connects to a new or existing 3 way mixer or satellite tap.

FS7005 3 Way Mixer Tap or Satellite Filter Tap Filter Connection Kit FR7905 3 Way Mixer Tap or Satellite Filter Tap Replacement Cartridge

This filter connection kit can be connected to an Oliveri 3 way mixer (sold separately) or an exsisting 3 way mixer. Alternatively this connection kit can be connected to an existing satellite tap.