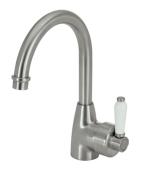

### **ELEANOR Gooseneck Sink Mixer**

- Swivel function
- Designed for kitchen & above counter basins
- 40mm cartridge
- WELS 5 Star rated, 5.5L/min

White Ceramic Handle \$499 • 202109BN

Brushed Nickel Handle \$559 • 202109NN