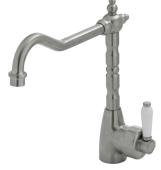

### **ELEANOR Gooseneck Sink Mixer**

- Swivel function
- Designed for kitchen & above counter basins
- 40mm cartridge
- WELS 5 Star rated, 5.5L/min

White Ceramic Handle \$499 • 202109BN

Brushed Nickel Handle \$559 • 202109NN