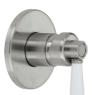

### ELEANOR Wall Mixer

- Designed for shower & bath
- 40mm cartridge
- WELS rating not required

White Ceramic Handle \$249 • 202101BN

Brushed Nickel Handle \$309 • 202101NN