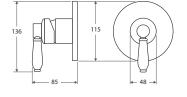

### ELEANOR Wall Mixer Diverter

- Designed for shower & bath
- 40mm cartridge
- WELS rating not required

White Ceramic Handle \$299 • 202102BN

Brushed Nickel Handle \$359 • 202102NN