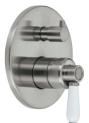

### ELEANOR Wall Mixer Diverter

- Designed for shower & bath
- 40mm cartridge
- WELS rating not required

White Ceramic Handle \$299 • 202102BN

Brushed Nickel Handle \$359 • 202102NN