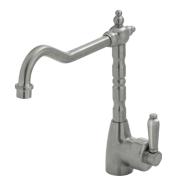

## **ELEANOR Shepherds Crook Sink Mixer**

- Swivel function
- Designed for kitchen & above counter basins
- 40mm cartridge
- WELS 5 Star rated, 5.5L/min

Brushed Nickel Handle \$559 • 202105NN