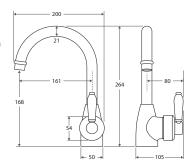

### **ELEANOR Gooseneck Sink Mixer**

- Swivel function
- Designed for kitchen & above counter basins
- 40mm cartridge
- WELS 5 Star rated, 5.5L/min

White Ceramic Handle \$499 • 202109BN

Brushed Nickel Handle \$559 • 202109NN