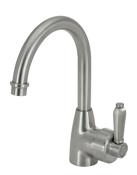

## **ELEANOR Shepherds Crook Sink Mixer**

- Swivel function
- Designed for kitchen & above counter basins
- 40mm cartridge
- WELS 5 Star rated, 5.5L/min

Brushed Nickel Handle \$559 • 202105NN