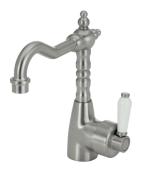

### **ELEANOR Shepherds Crook Basin Mixer**

- Swivel function
- 40mm cartridge
- WELS 5 Star rated, 5.5L/min

White Ceramic Handle \$349 • 202103BN

Brushed Nickel Handle \$409 • 202103NN