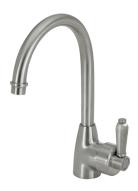

## **ELEANOR Shepherds Crook Sink Mixer**

- Swivel function
- Designed for kitchen & above counter basins
- 40mm cartridge
- WELS 5 Star rated, 5.5L/min

Brushed Nickel Handle \$559 • 202105NN