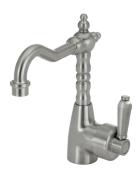

### **ELEANOR Gooseneck Sink Mixer**

- Swivel function
- Designed for kitchen & above counter basins
- 40mm cartridge
- WELS 5 Star rated, 5.5L/min

White Ceramic Handle \$499 • 202109BN

Brushed Nickel Handle \$559 • 202109NN