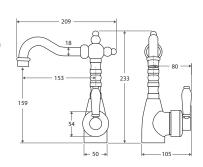

### ELEANOR Wall Mixer

- Designed for shower & bath
- 40mm cartridge
- WELS rating not required

White Ceramic Handle \$249 • 202101BN

Brushed Nickel Handle \$309 • 202101NN

### ELEANOR Wall Mixer Diverter

- Designed for shower & bath
- 40mm cartridge
- WELS rating not required

White Ceramic Handle \$299 • 202102BN

Brushed Nickel Handle \$359 • 202102NN