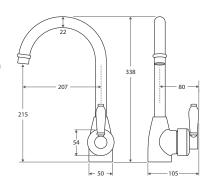

## **ELEANOR Shepherds Crook Sink Mixer**

- Swivel function
- Designed for kitchen & above counter basins
- 40mm cartridge
- WELS 5 Star rated, 5.5L/min

Brushed Nickel Handle \$559 • 202105NN