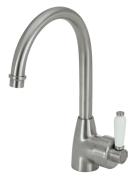

### **ELEANOR Gooseneck Sink Mixer**

- Swivel function
- Designed for kitchen & above counter basins
- 40mm cartridge
- WELS 5 Star rated, 5.5L/min

White Ceramic Handle \$499 • 202109BN

Brushed Nickel Handle \$559 • 202109NN