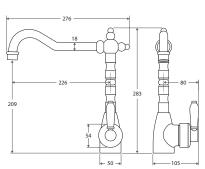

## **ELEANOR Shepherds Crook Sink Mixer**

- Swivel function
- Designed for kitchen & above counter basins
- 40mm cartridge
- WELS 5 Star rated, 5.5L/min

Brushed Nickel Handle \$559 • 202105NN