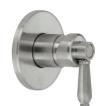

### ELEANOR Wall Mixer

- Designed for shower & bath
- 40mm cartridge
- WELS rating not required

White Ceramic Handle \$249 • 202101BN

Brushed Nickel Handle \$309 • 202101NN