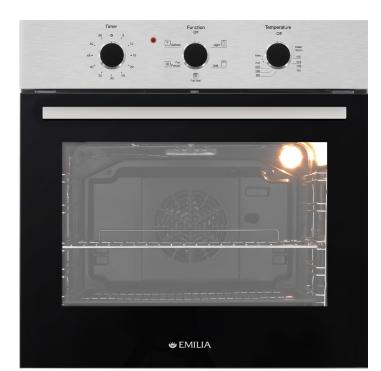

# **EMRENT65E** 60cm Stainless Steel Electric Fan Forced Oven

## A ROBUST, EASY TO USE OVEN

Intuitive, easy to understand controls. This is a great oven for group houses and rental properties. This oven is fit for purpose, great performance without a lot of fuss

## **5 COOKING FUNCTIONS**

Equipped with efficient fan forced cooking, closed door grilling with or without fan assistance, defrost and an oven light to illuminate the cooking.

### TRIPLE GLASS DOOR

Triple Glass ventilated door keeps surface temperatures down. Much more comfortable and safer for the user. The large window provides a clear view of the cooking process.

| Side Chromed RacksRCooking ElementsG                              | an forced function<br>Removable<br>Grill, rear circular<br>70W x 340H x 420D |
|-------------------------------------------------------------------|------------------------------------------------------------------------------|
| Side Chromed RacksRCooking ElementsGInternal Oven Dimensions mm47 | Removable<br>Grill, rear circular                                            |
| Cooking ElementsGInternal Oven Dimensions mm47                    | Grill, rear circular                                                         |
| Internal Oven Dimensions mm 47                                    | ,                                                                            |
|                                                                   | 70W x 340H x 420D                                                            |
| OVEN DOOR                                                         |                                                                              |
|                                                                   |                                                                              |
| Full glass inner door Ea                                          | asily removed                                                                |
| Triple glass door In                                              | nsulates oven                                                                |
| Removable inner glass Al                                          | llows cleaning                                                               |
| OVEN COOKING FUNCTIONS                                            |                                                                              |
| Cooling fan - Automatic S                                         | Surfaces stay cool                                                           |
| Thermostat control A                                              | ccurate temp control                                                         |
| 1. Fan Forced Fa                                                  | ast, efficient                                                               |
| 2. Fan assisted Grill D                                           | oor closed efficiency                                                        |
| 3. Static Grill D                                                 | oor closed efficiency                                                        |
| 4. Defrost S                                                      | Speeds defrosting                                                            |
| 5. Oven light Li                                                  | ights the cavity                                                             |
| DIMENSIONS & WEIGHTS                                              |                                                                              |
| Unpacked Weight                                                   | 32Kg                                                                         |
| Packed Weight                                                     | 35.8Kg                                                                       |
| Packed Dimensions 6                                               | 660W x 650H x 660D                                                           |
| Unpacked Dimensions 5                                             | 595W x 595H x 570D                                                           |
| WARRANTY                                                          |                                                                              |
| 2 Years Parts and Labour In                                       | n home service                                                               |
| BAR CODE                                                          |                                                                              |
| 0793618352479                                                     |                                                                              |