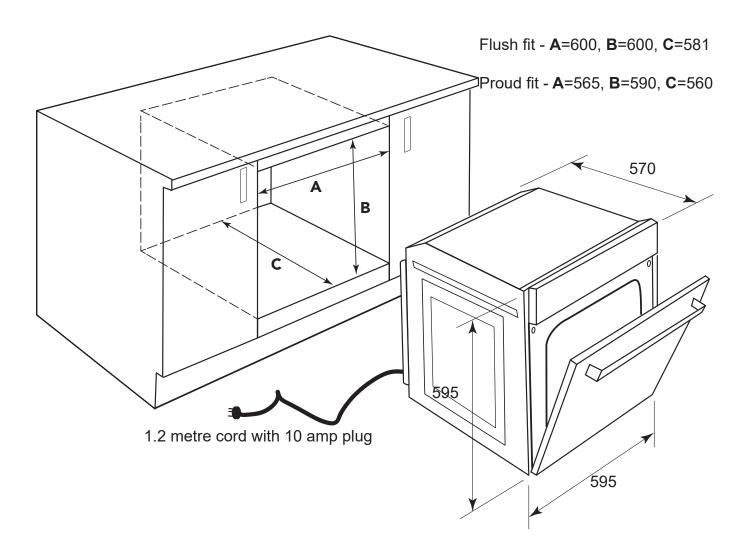

### INSTALLATION NOTES

#### **Overall dimensions**

This model oven uses the conventional dimensions of the majority of 60cm built in ovens making it an ideal oven to use for replacement purposes. In most cases the oven will fit into existing cupboard spaces without need for modification to the kitchen.

#### **Electrical Connection**

The oven has a 1.2M cord with a 10 amp plug fitted. This is a simple plug in connection. The oven should be installed with a unique circuit, not sharing the connection with other appliances. It is an important requirement.