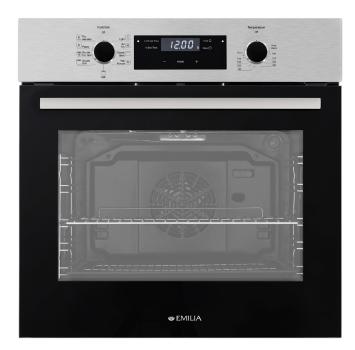

## **EMF69E** 60cm Stainless Steel 9 Function Electric Oven

#### MAIN FEATURES Gross Volume Usable volume

| Usable volume57 LitresSide Racks5 Shelf LevelsControlKnob ControlsCooling FanAutomaticTimerElectronic programmerMaximum Temperature260 CTotal Max Power Consumption3440WElectrical Connection15amp plug in connectionRemovable doorFor cleaningOven Internal FinishBlack porcelain enamelPower cord length1.2 metreDESIGN FEATURESColourColourBlack Glass, Stainless SteelOven LightHalogenInner DoorFull Glass - RemovableHandleAnodized aluminiumDoor ConstructionTriple Glass VentilatedControl knobsAnodized aluminiumINCLUDED ACCESSORIESSide RacksSide Racks2 - snap out for cleaningWire Shelves2 - with 5 positionsAir Fryer basket1 - option up to get moreGrill Tray1 - porcelain enamelInsert Rack for Grill Tray1 - holds food off grill trayInstallation kitScrews and fittingsInstruction ManualIncludes installation guide | Gross Volume                | 67 Litres                     |
|-------------------------------------------------------------------------------------------------------------------------------------------------------------------------------------------------------------------------------------------------------------------------------------------------------------------------------------------------------------------------------------------------------------------------------------------------------------------------------------------------------------------------------------------------------------------------------------------------------------------------------------------------------------------------------------------------------------------------------------------------------------------------------------------------------------------------------------------|-----------------------------|-------------------------------|
| ControlKnob ControlsCooling FanAutomaticTimerElectronic programmerMaximum Temperature260 CTotal Max Power Consumption3440WElectrical Connection15amp plug in connectionRemovable doorFor cleaningOven Internal FinishBlack porcelain enamelPower cord length1.2 metre <b>DESIGN FEATURES</b> ColourColourBlack Glass, Stainless SteelOven LightHalogenInner DoorFull Glass - RemovableHandleAnodized aluminiumDoor ConstructionTriple Glass VentilatedControl knobsAnodized aluminiumINCLUDED ACCESSORIESSide RacksSide Racks2 - snap out for cleaningWire Shelves2 - with 5 positionsAir Fryer basket1 - option up to get moreGrill Tray1 - porcelain enamelInsert Rack for Grill Tray1 - holds food off grill trayInstallation kitScrews and fittings                                                                                   | Usable volume               | 57 Litres                     |
| Cooling FanAutomaticTimerElectronic programmerMaximum Temperature260 CTotal Max Power Consumption3440WElectrical Connection15amp plug in connectionRemovable doorFor cleaningOven Internal FinishBlack porcelain enamelPower cord length1.2 metre <b>DESIGN FEATURES</b> ColourColourBlack Glass, Stainless SteelOven LightHalogenInner DoorFull Glass - RemovableHandleAnodized aluminiumDoor ConstructionTriple Glass VentilatedControl knobsAnodized aluminiumINCLUDED ACCESSORIESSide RacksSide Racks2 - snap out for cleaningWire Shelves2 - with 5 positionsAir Fryer basket1 - option up to get moreGrill Tray1 - porcelain enamelInsert Rack for Grill Tray1 - holds food off grill trayInstallation kitScrews and fittings                                                                                                       | Side Racks                  | 5 Shelf Levels                |
| TimerElectronic programmerMaximum Temperature260 CTotal Max Power Consumption3440WElectrical Connection15amp plug in connectionRemovable doorFor cleaningOven Internal FinishBlack porcelain enamelPower cord length1.2 metre <b>DESIGN FEATURES</b> ColourColourBlack Glass, Stainless SteelOven LightHalogenInner DoorFull Glass - RemovableHandleAnodized aluminiumDoor ConstructionTriple Glass VentilatedControl knobsAnodized aluminiumINCLUDED ACCESSORIESSide RacksSide Racks2 - snap out for cleaningWire Shelves1 - option up to get moreGrill Tray1 - porcelain enamelInsert Rack for Grill Tray1 - holds food off grill trayInstallation kitScrews and fittings                                                                                                                                                               | Control                     | Knob Controls                 |
| Maximum Temperature260 CTotal Max Power Consumption3440WElectrical Connection15amp plug in connectionRemovable doorFor cleaningOven Internal FinishBlack porcelain enamelPower cord length1.2 metre <b>DESIGN FEATURES</b> ColourColourBlack Glass, Stainless SteelOven LightHalogenInner DoorFull Glass - RemovableHandleAnodized aluminiumDoor ConstructionTriple Glass VentilatedControl knobsAnodized aluminiumINCLUDED ACCESSORIESSide RacksSide Racks2 - snap out for cleaningWire Shelves2 - with 5 positionsAir Fryer basket1 - option up to get moreGrill Tray1 - porcelain enamelInsert Rack for Grill Tray1 - holds food off grill trayInstallation kitScrews and fittings                                                                                                                                                     | Cooling Fan                 | Automatic                     |
| Total Max Power Consumption3440WElectrical Connection15amp plug in connectionRemovable doorFor cleaningOven Internal FinishBlack porcelain enamelPower cord length1.2 metre <b>DESIGN FEATURES</b> ColourColourBlack Glass, Stainless SteelOven LightHalogenInner DoorFull Glass - RemovableHandleAnodized aluminiumDoor ConstructionTriple Glass VentilatedControl knobsAnodized aluminiumINCLUDED ACCESSORIESSide RacksSide Racks2 - snap out for cleaningWire Shelves2 - with 5 positionsAir Fryer basket1 - option up to get moreGrill Tray1 - porcelain enamelInsert Rack for Grill Tray1 - holds food off grill trayInstallation kitScrews and fittings                                                                                                                                                                             | Timer                       | Electronic programmer         |
| Electrical Connection15amp plug in connectionRemovable doorFor cleaningOven Internal FinishBlack porcelain enamelPower cord length1.2 metre <b>DESIGN FEATURES</b> ColourColourBlack Glass, Stainless SteelOven LightHalogenInner DoorFull Glass - RemovableHandleAnodized aluminiumDoor ConstructionTriple Glass VentilatedControl knobsAnodized aluminium <b>INCLUDED ACCESSORIES</b> Side Racks2 - snap out for cleaningWire Shelves2 - with 5 positionsAir Fryer basket1 - option up to get moreGrill Tray1 - porcelain enamelInsert Rack for Grill Tray1 - holds food off grill trayInstallation kitScrews and fittings                                                                                                                                                                                                              | Maximum Temperature         | 260 C                         |
| Removable door For cleaning   Oven Internal Finish Black porcelain enamel   Power cord length 1.2 metre   DESIGN FEATURES Colour   Colour Black Glass, Stainless Steel   Oven Light Halogen   Inner Door Full Glass - Removable   Handle Anodized aluminium   Door Construction Triple Glass Ventilated   Control knobs Anodized aluminium   INCLUDED ACCESSORIES Side Racks   Side Racks 2 - snap out for cleaning   Wire Shelves 2 - with 5 positions   Air Fryer basket 1 - option up to get more   Grill Tray 1 - porcelain enamel   Insert Rack for Grill Tray 1 - holds food off grill tray   Installation kit Screws and fittings                                                                                                                                                                                                  | Total Max Power Consumption | 3440W                         |
| Oven Internal FinishBlack porcelain enamelPower cord length1.2 metreDESIGN FEATURESColourBlack Glass, Stainless SteelOven LightHalogenInner DoorFull Glass - RemovableHandleAnodized aluminiumDoor ConstructionTriple Glass VentilatedControl knobsAnodized aluminiumINCLUDED ACCESSORIESSide Racks2 - snap out for cleaningWire Shelves2 - with 5 positionsAir Fryer basket1 - option up to get moreGrill Tray1 - porcelain enamelInsert Rack for Grill Tray1 - holds food off grill trayInstallation kitScrews and fittings                                                                                                                                                                                                                                                                                                             | Electrical Connection       | 15amp plug in connection      |
| Power cord length 1.2 metre   DESIGN FEATURES Black Glass, Stainless Steel   Oven Light Halogen   Inner Door Full Glass - Removable   Handle Anodized aluminium   Door Construction Triple Glass Ventilated   Control knobs Anodized aluminium   INCLUDED ACCESSORIES Side Racks   Side Racks 2 - snap out for cleaning   Wire Shelves 2 - with 5 positions   Air Fryer basket 1 - option up to get more   Grill Tray 1 - porcelain enamel   Insert Rack for Grill Tray 1 - holds food off grill tray   Installation kit Screws and fittings                                                                                                                                                                                                                                                                                              | Removable door              | For cleaning                  |
| DESIGN FEATURES   Colour Black Glass, Stainless Steel   Oven Light Halogen   Inner Door Full Glass - Removable   Handle Anodized aluminium   Door Construction Triple Glass Ventilated   Control knobs Anodized aluminium   INCLUDED ACCESSORIES Side Racks   Side Racks 2 - snap out for cleaning   Wire Shelves 2 - with 5 positions   Air Fryer basket 1 - option up to get more   Grill Tray 1 - porcelain enamel   Insert Rack for Grill Tray 1 - holds food off grill tray   Installation kit Screws and fittings                                                                                                                                                                                                                                                                                                                   | Oven Internal Finish        | Black porcelain enamel        |
| ColourBlack Glass, Stainless SteelOven LightHalogenInner DoorFull Glass - RemovableHandleAnodized aluminiumDoor ConstructionTriple Glass VentilatedControl knobsAnodized aluminiumINCLUDED ACCESSORIESSide Racks2 - snap out for cleaningWire Shelves2 - with 5 positionsAir Fryer basket1 - option up to get moreGrill Tray1 - porcelain enamelInsert Rack for Grill Tray1 - holds food off grill trayInstallation kitScrews and fittings                                                                                                                                                                                                                                                                                                                                                                                                | Power cord length           | 1.2 metre                     |
| Oven Light Halogen   Inner Door Full Glass - Removable   Handle Anodized aluminium   Door Construction Triple Glass Ventilated   Control knobs Anodized aluminium   INCLUDED ACCESSORIES Side Racks   Side Racks 2 - snap out for cleaning   Wire Shelves 2 - with 5 positions   Air Fryer basket 1 - option up to get more   Grill Tray 1 - porcelain enamel   Insert Rack for Grill Tray 1 - holds food off grill tray   Installation kit Screws and fittings                                                                                                                                                                                                                                                                                                                                                                           | DESIGN FEATURES             |                               |
| Inner Door Full Glass - Removable   Handle Anodized aluminium   Door Construction Triple Glass Ventilated   Control knobs Anodized aluminium   INCLUDED ACCESSORIES Side Racks   Side Racks 2 - snap out for cleaning   Wire Shelves 2 - with 5 positions   Air Fryer basket 1 - option up to get more   Grill Tray 1 - porcelain enamel   Insert Rack for Grill Tray 1 - holds food off grill tray   Installation kit Screws and fittings                                                                                                                                                                                                                                                                                                                                                                                                | Colour                      | Black Glass, Stainless Steel  |
| HandleAnodized aluminiumDoor ConstructionTriple Glass VentilatedControl knobsAnodized aluminiumINCLUDED ACCESSORIESSide Racks2 - snap out for cleaningWire Shelves2 - with 5 positionsAir Fryer basket1 - option up to get moreGrill Tray1 - porcelain enamelInsert Rack for Grill Tray1 - holds food off grill trayInstallation kitScrews and fittings                                                                                                                                                                                                                                                                                                                                                                                                                                                                                   | Oven Light                  | Halogen                       |
| Door ConstructionTriple Glass VentilatedControl knobsAnodized aluminiumINCLUDED ACCESSORIESSide Racks2 - snap out for cleaningWire Shelves2 - with 5 positionsAir Fryer basket1 - option up to get moreGrill Tray1 - porcelain enamelInsert Rack for Grill Tray1 - holds food off grill trayInstallation kitScrews and fittings                                                                                                                                                                                                                                                                                                                                                                                                                                                                                                           | Inner Door                  | Full Glass - Removable        |
| Control knobsAnodized aluminiumINCLUDED ACCESSORIESSide Racks2 - snap out for cleaningWire Shelves2 - with 5 positionsAir Fryer basket1 - option up to get moreGrill Tray1 - porcelain enamelInsert Rack for Grill Tray1 - holds food off grill trayInstallation kitScrews and fittings                                                                                                                                                                                                                                                                                                                                                                                                                                                                                                                                                   | Handle                      | Anodized aluminium            |
| INCLUDED ACCESSORIESSide Racks2 - snap out for cleaningWire Shelves2 - with 5 positionsAir Fryer basket1 - option up to get moreGrill Tray1 - porcelain enamelInsert Rack for Grill Tray1 - holds food off grill trayInstallation kitScrews and fittings                                                                                                                                                                                                                                                                                                                                                                                                                                                                                                                                                                                  | Door Construction           | Triple Glass Ventilated       |
| Side Racks2 - snap out for cleaningWire Shelves2 - with 5 positionsAir Fryer basket1 - option up to get moreGrill Tray1 - porcelain enamelInsert Rack for Grill Tray1 - holds food off grill trayInstallation kitScrews and fittings                                                                                                                                                                                                                                                                                                                                                                                                                                                                                                                                                                                                      | Control knobs               | Anodized aluminium            |
| Wire Shelves2 - with 5 positionsAir Fryer basket1 - option up to get moreGrill Tray1 - porcelain enamelInsert Rack for Grill Tray1 - holds food off grill trayInstallation kitScrews and fittings                                                                                                                                                                                                                                                                                                                                                                                                                                                                                                                                                                                                                                         | INCLUDED ACCESSORIES        |                               |
| Air Fryer basket1 - option up to get moreGrill Tray1 - porcelain enamelInsert Rack for Grill Tray1 - holds food off grill trayInstallation kitScrews and fittings                                                                                                                                                                                                                                                                                                                                                                                                                                                                                                                                                                                                                                                                         | Side Racks                  |                               |
| Grill Tray1 - porcelain enamelInsert Rack for Grill Tray1 - holds food off grill trayInstallation kitScrews and fittings                                                                                                                                                                                                                                                                                                                                                                                                                                                                                                                                                                                                                                                                                                                  | Wire Shelves                | 2 - with 5 positions          |
| Insert Rack for Grill Tray   1 - holds food off grill tray     Installation kit   Screws and fittings                                                                                                                                                                                                                                                                                                                                                                                                                                                                                                                                                                                                                                                                                                                                     |                             |                               |
| Installation kit Screws and fittings                                                                                                                                                                                                                                                                                                                                                                                                                                                                                                                                                                                                                                                                                                                                                                                                      |                             |                               |
|                                                                                                                                                                                                                                                                                                                                                                                                                                                                                                                                                                                                                                                                                                                                                                                                                                           | Insert Rack for Grill Tray  | 1 - holds food off grill tray |
| Instruction Manual Includes installation guide                                                                                                                                                                                                                                                                                                                                                                                                                                                                                                                                                                                                                                                                                                                                                                                            | Installation kit            |                               |
|                                                                                                                                                                                                                                                                                                                                                                                                                                                                                                                                                                                                                                                                                                                                                                                                                                           | Instruction Manual          | Includes installation guide   |

### TRIPLE GLASS DOOR

Triple Glass ventilated door keeps surface temperatures down. Much more comfortable and safer for the user. The large window provides a clear view of the cooking process.

| OVEN CAVITY                     |                                                |
|---------------------------------|------------------------------------------------|
| Rear fan                        | Fan forced function                            |
| Side Chromed Racks              | Removable                                      |
| Cooking Elements                | Grill, top & bottom and rear circular element, |
| Internal Oven Dimensions mm     | 470W x 340H x 420D                             |
| OVEN DOOR                       |                                                |
| Full glass inner door           | Easily removed                                 |
| Triple glass door               | Insulates oven                                 |
| Removable inner glass           | Allows cleaning                                |
| <b>OVEN COOKING FUNCTIONS</b>   |                                                |
| Cooling fan - Automatic         | Surfaces stay cool                             |
| Thermostat control              | Accurate temp control                          |
| 1. Light                        | Lights the cavity                              |
| 2. Air Fry                      | Fast moving heat                               |
| 3. Classic bake                 | Even still heat                                |
| 4. Fan Forced                   | Rapid, efficient heat                          |
| 5. Grill                        | Heat from the top                              |
| 6. Double Grill                 | Heat from 2 elements                           |
| 7. Double Fan Grill             | Alr moved from top                             |
| 8.Pastry                        | Heats from the bottom                          |
| 9. Fan assisted                 | Even fanned heat                               |
| <b>DIMENSIONS &amp; WEIGHTS</b> |                                                |
| Unpacked Weight                 | 33Kg                                           |
| Packed Weight                   | 36.8Kg                                         |
| Packed Dimensions               | 660W x 650H x 660D                             |
| Unpacked Dimensions             | 595W x 595H x 570D                             |
| WARRANTY                        |                                                |
| 2 Years Parts and Labour        | In home service                                |
| BAR CODE                        |                                                |
| 0793618352486                   |                                                |