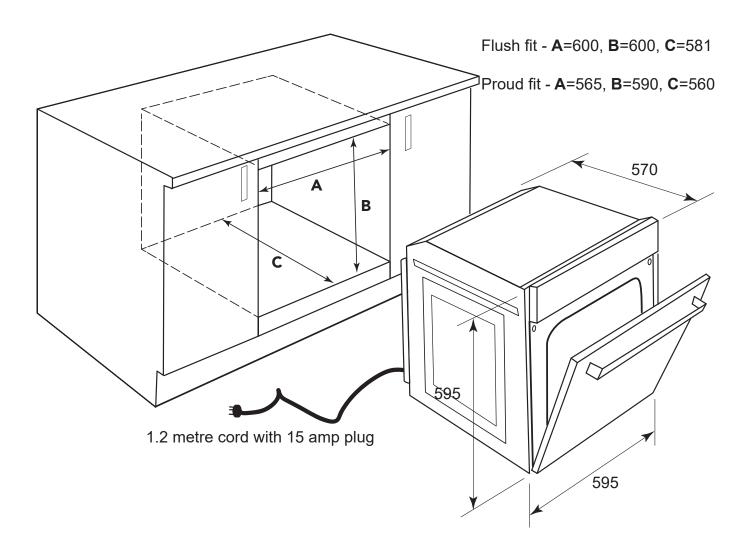

#### INSTALLATION NOTES

#### **Overall dimensions**

This model oven uses the conventional dimensions of the majority of 60cm built in ovens making it an ideal oven to use for replacement purposes. In most cases the oven will fit into existing cupboard spaces without need for modification to the kitchen.

#### **Electrical Connection**

The oven has a 1.2M cord. This oven isr fitted with a 15amp plug. The oven should be installed with a unique circuit with the appropriate amps, not sharing the connection with other appliances. It is an important requirement.