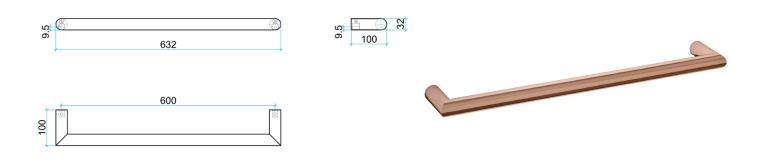

## **Thermorail Towel Rails 12V**

Electric Heated Towel Rails for use in bathrooms

This rail has Multiflex wiring which means that there is a connection point on both the left and right hand side of the rail and the lead can be connected to either side. Being a dry element rail, this can be mounted either way up meaning the wiring can be from any of the four mounting points.

| Stock Code | Finish    | Size (mm)         | Output (W) | No. of Bars |
|------------|-----------|-------------------|------------|-------------|
| DSR6RG     | Rose Gold | W632 x H32 x D100 | 18 Watts   | 1           |