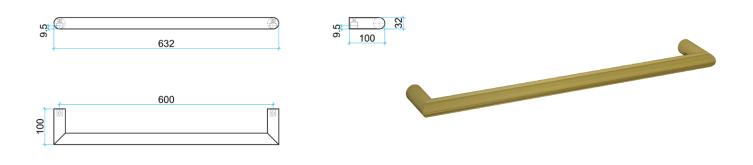

## **Thermorail Towel Rails 12V**

Electric Heated Towel Rails for use in bathrooms

**PLEASE NOTE:** Specifications are for information purposes only. Whilst every effort has been made to ensure the product specifications are accurate, due to continuing product development and improvement the specifications are subject to change. Specifications can be used to rough in and fit timber supports in the wall however we recommend no holes are drilled without having the product on site or verifying the details with the manufacturer. Thermogroup cannot be held liable or responsible for errors due to updated specifications.