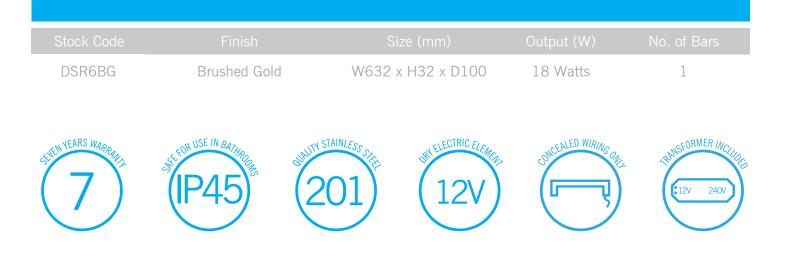

## **Thermorail Towel Rails 12V**

Electric Heated Towel Rails for use in bathrooms

**PLEASE NOTE:** Specifications are for information purposes only. Whilst every effort has been made to ensure the product specifications are accurate, due to continuing product development and improvement the specifications are subject to change. Specifications can be used to rough in and fit timber supports in the wall however we recommend no holes are drilled without having the product on site or verifying the details with the manufacturer. Thermogroup cannot be held liable or responsible for errors due to updated specifications.