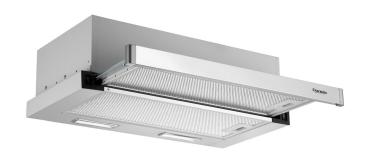

# 60cm Ducted Slideout Rangehood

#### **Features**

- Designed for ducting
- 40mm stainless steel front bar
- 2 washable mesh filters
- Twin LED lights
- 2 speed motor
- 2 year warranty/part & labour