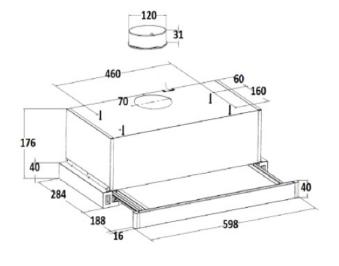

# Italian Designed. Australian at heart

## DAN6SO

# 60cm Ducted Slideout Rangehood





#### **Features**

- Designed for ducting
- 40mm stainless steel front bar
- 2 washable mesh filters
- Twin LED lights
- 2 speed motor
- 2 year warranty/part & labour

### **Power Specifications**

Voltage: 230V

Power frequency: 50Hz

Total Max Power: 244W

LED Light Power: 2 x 2W

Motor Power: 2 x 120WAirflow 360m3/hr

### **Product Dimensions**

598mmW x 488mmD x 176mmH

#### Installation Information

A suitably qualified installer is required. Check product dimensions for correct height before commencing installation. The rangehood has a 1 metre cord with a 10 amp plug fitted. This is a simple plug in connection. Please also ensure the ducting hose is 150mm and no reducer is used as this will restrict the airflow and cause unnecessary noise and vibration. It is recommended the use of