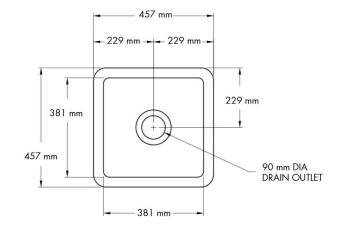

#### Cuisine 46 x 46 Inset / Undermount Fine Fireclay Sink Code: CU46FS

## **Specifications**

- Material: Fine Fireclay
- Finish: White Gloss
- Waste Outlet Included: 90x50mm Basket Waste
- Mounting options: Inset & Undermount
- Capacity: 28L
- Suitable for use with food waste disposer we recommend purchase of an extended flange and a model with anti-vibration collar