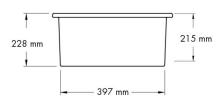

#### Cuisine 46 x 46 Inset / Undermount Fine Fireclay Sink Code: CU46FS

## **Specifications**

- Material: Fine Fireclay
- Finish: White Gloss
- Waste Outlet Included: 90x50mm Basket Waste
- Mounting options: Inset & Undermount
- Capacity: 28L
- Suitable for use with food waste disposer we recommend purchase of an extended flange and a model with anti-vibration collar