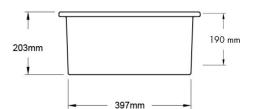

#### Cuisine 30 x 46 Inset / Undermount Fine Fireclay Sink Code: CU30FS

## **Specifications**

- Material: Fine Fireclay
- Finish: White Gloss
- Waste Outlet Included: 90x50mm Basket Waste
- Mounting options: Inset & Undermount
- Capacity: 17L
- Suitable for use with food waste disposer we recommend purchase of an extended flange and a model with anti-vibration collar