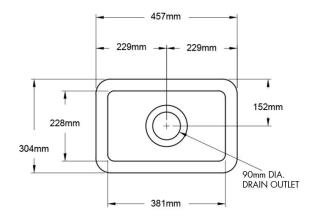

#### Cuisine 30 x 46 Inset / Undermount Fine Fireclay Sink Code: CU30FS

## **Specifications**

- Material: Fine Fireclay
- Finish: White Gloss
- Waste Outlet Included: 90x50mm Basket Waste
- Mounting options: Inset & Undermount
- Capacity: 17L
- Suitable for use with food waste disposer we recommend purchase of an extended flange and a model with anti-vibration collar