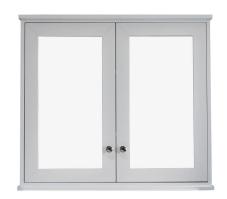

## **Coventry 90 x 81 Mirror Shaving Cabinet**

Code: CO902SC

## **Specifications**

- Material: Genuine rubberwood timber
- Thick-plated bevelled mirror
- Cabinet Finish: White Polyurethane Satin
- · Includes concealed sturdy wall brackets
- Configuration: Two soft close doors with Blum hardware
- Includes internal shelves
- · Chrome knob handles come included free with this mirror shaving cabinet. If you would like to upgrade to antique brass, just add the code THSP006 at \$0 or for matte black, just add the code THSP007 at \$0 and the quantity needed for the mirror shaving cabinet