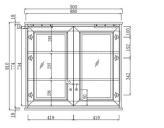

## **Coventry 90 x 81 Mirror Shaving Cabinet**

Code: CO902SC

## **Specifications**

- Material: Genuine rubberwood timber
- Thick-plated bevelled mirror
- Cabinet Finish: White Polyurethane Satin
- · Includes concealed sturdy wall brackets
- Configuration: Two soft close doors with Blum hardware
- Includes internal shelves
- · Chrome knob handles come included free with this mirror shaving cabinet. If you would like to upgrade to antique brass, just add the code THSP006 at \$0 or for matte black, just add the code THSP007 at \$0 and the quantity needed for the mirror shaving cabinet