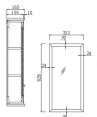

## **Coventry 90 x 81 Mirror Shaving Cabinet**

Code: CO902SC

## **Specifications**

- Material: Genuine rubberwood timber
- Thick-plated bevelled mirror
- Cabinet Finish: White Polyurethane Satin
- · Includes concealed sturdy wall brackets
- Configuration: Two soft close doors with Blum hardware
- Includes internal shelves
- · Chrome knob handles come included free with this mirror shaving cabinet. If you would like to upgrade to antique brass, just add the code THSP006 at \$0 or for matte black, just add the code THSP007 at \$0 and the quantity needed for the mirror shaving cabinet