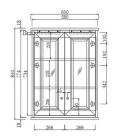

### **Coventry 60 x 81 Mirror Shaving Cabinet**

Code: CO602SC

## **Specifications**

- Material: Genuine rubberwood timber
- Thick-plated bevelled mirror
- Cabinet Finish: White Polyurethane Satin
- · Includes concealed sturdy wall brackets
- Configuration: Two soft close doors with Blum hardware
- Includes internal shelves
- · Chrome knob handles come included free with this mirror shaving cabinet. If you would like to upgrade to antique brass, just add the code THSP006 at \$0 or for matte black, just add the code THSP007 at \$0 and the quantity needed for the mirror shaving cabinet