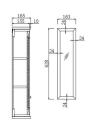

### **Coventry 60 x 81 Mirror Shaving Cabinet**

Code: CO602SC

## **Specifications**

- Material: Genuine rubberwood timber
- Thick-plated bevelled mirror
- Cabinet Finish: White Polyurethane Satin
- · Includes concealed sturdy wall brackets
- Configuration: Two soft close doors with Blum hardware
- Includes internal shelves
- · Chrome knob handles come included free with this mirror shaving cabinet. If you would like to upgrade to antique brass, just add the code THSP006 at \$0 or for matte black, just add the code THSP007 at \$0 and the quantity needed for the mirror shaving cabinet