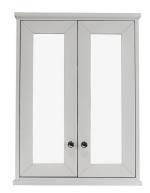

### **Coventry 60 x 81 Mirror Shaving Cabinet**

Code: CO602SC

## **Specifications**

- Material: Genuine rubberwood timber
- Thick-plated bevelled mirror
- Cabinet Finish: White Polyurethane Satin
- · Includes concealed sturdy wall brackets
- Configuration: Two soft close doors with Blum hardware
- Includes internal shelves
- · Chrome knob handles come included free with this mirror shaving cabinet. If you would like to upgrade to antique brass, just add the code THSP006 at \$0 or for matte black, just add the code THSP007 at \$0 and the quantity needed for the mirror shaving cabinet