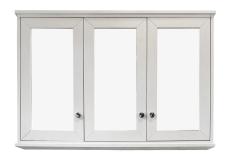

## **Coventry 120 x 81 Mirror Shaving Cabinet**

Code: CO1202SC

## **Specifications**

- Material: Genuine rubberwood timber
- Thick-plated bevelled mirror
- Cabinet Finish: White Polyurethane Satin
- · Includes concealed sturdy wall brackets
- Configuration: Three soft close doors with Blum hardware
- Includes internal shelves
- · Chrome knob handles come included free with this mirror shaving cabinet. If you would like to upgrade to antique brass, just add the code THSP006 at \$0 or for matte black, just add the code THSP007 at \$0 and the quantity needed for the mirror shaving cabinet