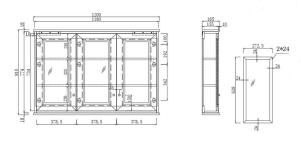

## **Coventry 120 x 81 Mirror Shaving Cabinet**

Code: CO1202SC

## **Specifications**

- Material: Genuine rubberwood timber
- Thick-plated bevelled mirror
- Cabinet Finish: White Polyurethane Satin
- · Includes concealed sturdy wall brackets
- Configuration: Three soft close doors with Blum hardware
- Includes internal shelves
- · Chrome knob handles come included free with this mirror shaving cabinet. If you would like to upgrade to antique brass, just add the code THSP006 at \$0 or for matte black, just add the code THSP007 at \$0 and the quantity needed for the mirror shaving cabinet