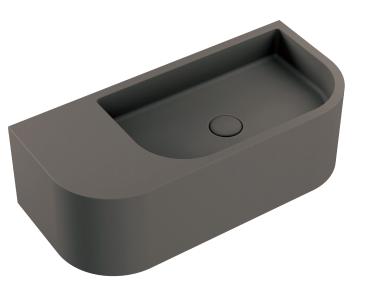

## Blanca concrete wall hung basin

## Features

- Right bowl design with integrated shelf
- Concrete with food-grade nano sealant
- No overflow
- Requires 32 mm non-overflow waste (not included)
- Extra heavy duty mounting brackets and bolts included
- Capacity: 8L
- Weight: 22.5kg