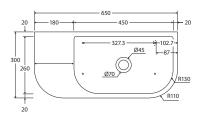

## SPECIFICATIONS

We aim to ensure that specifications are correct at the time of publication. All measurements are shown in millimetres. Always use measurements of actual product received for final specification as the technical drawing may contain differences. Due to printing limitations, physical colour may vary from the image shown. Fienza reserves the right to make modifications without prior notice.