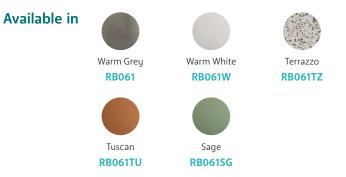

## Features

- Right bowl design with integrated shelf
- Concrete with food-grade nano sealant
- No overflow
- Requires 32 mm non-overflow waste (not included)
- Extra heavy duty mounting brackets and bolts included
- Capacity: 8L
- Weight: 22.5kg