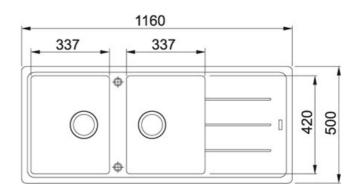

| TECHNICAL DATA        |                     |
|-----------------------|---------------------|
| Cabinet Size          | 800.00 mm           |
| Length overall        | 1,160.00 mm         |
| Width overall         | 500.00 mm           |
| Length of large bowl  | 337.00 mm           |
| Width of large bowl   | 420.00 mm           |
| Depth of large bowl   | 200.00 mm           |
| Cutout Length         | 1,140.00 mm         |
| Cutout Width          | 480.00 mm           |
| Cut-Out Template      | No                  |
| Position of Drainer   | Reversible          |
| Waste Outlet Diameter | 3 1/2"              |
| Tap Hole              | 2PRE-CUT-KNOCK-OUT- |
| Number of Bowls       | 2                   |
| Depth of small bowl   | 200.00 mm           |
| Length of small bowl  | 337.00 mm           |
| Width of small bowl   | 420.00 mm           |
| Remote waste          | No                  |
| Remote waste          | No                  |