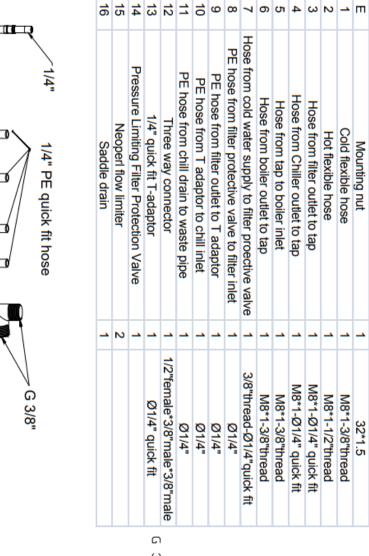

ax water pressure: 500 Kpa Temperature rating: 1-98 Degrees Celsius Construction: Brass Cartridge size: 35mm Warranty: 5 Years (appliance warranty 36 months, plus an additional 24 months tank warranty)

#### Installation Requirements.

Installation of your Peppy Tap 4 in 1 appliance must be carried out by a registered plumber, observing all national and local regulations. Mains electrical (a dedicated 10AMP GPO) and drinking water connections, plus wastewater drainage.

#### TAP DIMENSIONS



**PEPPY TAPS** 

#### **BOILER DIMENSIONS**



### **CHILLER DIMENSIONS**



# **PEPPY TAPS**

#### FILTER DIMENSIONS





## **ΡΕΡΡΥ ΤΑΡS**

## **PEPPY TAPS**

C

Rubber Washer

O-ring

Metal Washer

47\*32.5\*3

Ø32

Ø32

S

Part Description

ĝ

Size

TAP

⊳

ω

### **PRODUCT SPECIFICATION SHEET**