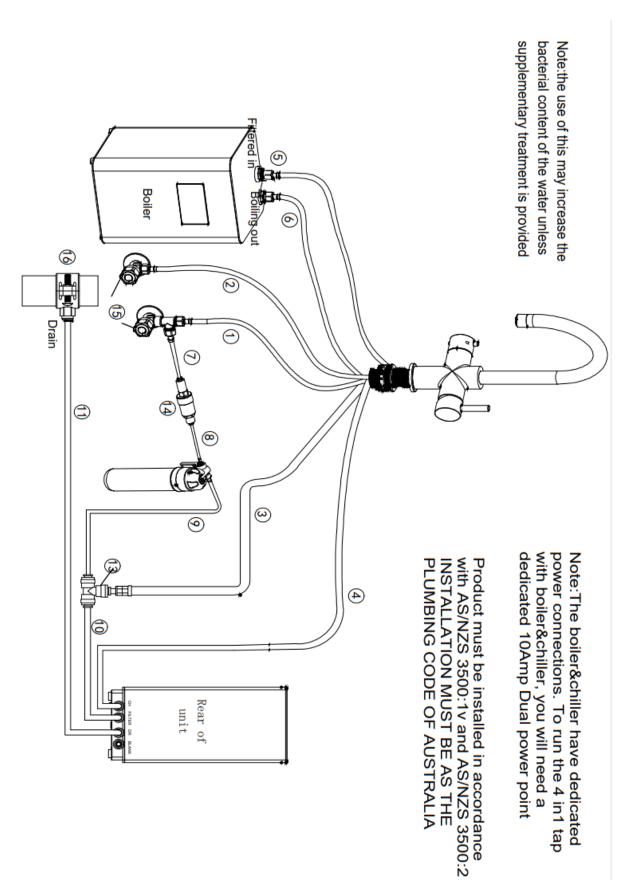

#### Installation Requirements.

Installation of your Peppy Tap 4 in 1 appliance must be carried out by a registered plumber, observing all national and local regulations. Mains electrical (a dedicated 10AMP GPO) and drinking water connections, plus wastewater drainage.

The Peppy Tap 4 in 1 feature; boiling filtered water, chilled filtered water, hot and cold mains all in the convenience of 1 tap.

The Boiler Control Centre has 7 preset temperatures. 75, 95, 90, 96, 97 and 98 degrees with a 2.4L tank. The boiler is an open vent design which means no grates are needed on the cabinetry. Boiler is certified to RCM standards and has passed all Watermark testing.

The Chiller can be set from 4 degrees to 14 degrees in single degree increments. The chiller utilises R600A refrigerant which is non ozone depleting.

The filter has been tested to NSF standard 42 and watermark.