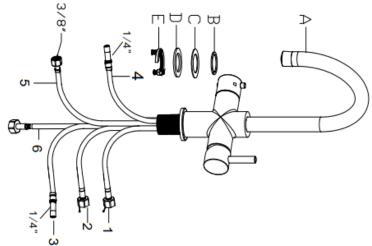

## **PEPPY TAPS**

C

Rubber Washer

O-ring

Metal Washer

47\*32.5\*3

Ø32

Ø32

S

Part Description

ĝ

Size

TAP

⊳

ω