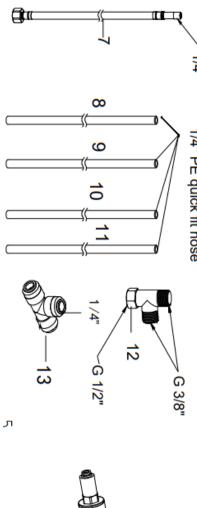

#### TAP DIMENSIONS

**PEPPY TAPS** 

#### **BOILER DIMENSIONS**

### **CHILLER DIMENSIONS**

#### FILTER DIMENSIONS