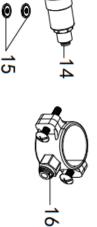

## **PEPPY TAPS**

C

Rubber Washer

O-ring

Metal Washer

47\*32.5\*3

Ø32

Ø32