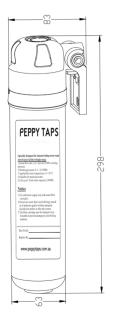

Watermark License: WMKA:26794 WELS Registration Number: 1998 WELS Rating 5 stars: 5L per minute Registration Number: 4IN1BCCH Recommended lowest water pressure: 150 Kpa Recommended max water pressure: 500 Kpa Temperature rating: 1-98 Degrees Celsius Construction: Brass Cartridge size: 35mm Warranty: 5 Years (appliance warranty 36 months, plus an additional 24 months tank warranty)

#### Installation Requirements.

Installation of your Peppy Tap 4 in 1 appliance must be carried out by a registered plumber, observing all national and local regulations. Mains electrical (a dedicated 10AMP GPO) and drinking water connections, plus wastewater drainage.

#### TAP DIMENSIONS



**PEPPY TAPS** 

#### **BOILER DIMENSIONS**



### **CHILLER DIMENSIONS**



# **PEPPY TAPS**

#### FILTER DIMENSIONS





## **ΡΕΡΡΥ ΤΑΡS**

## **PEPPY TAPS**

C

Rubber Washer

O-ring

Metal Washer

47\*32.5\*3

Ø32

Ø32

S

Part Description

ĝ

Size

TAP

⊳

ω

### **PRODUCT SPECIFICATION SHEET**