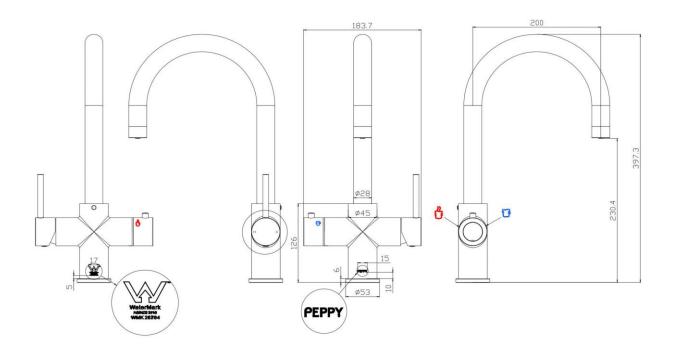

zone depleting.

The filter has been tested to NSF standard 42 and watermark.



CAPACITY: RESIDENTIAL

# **PEPPY TAPS**

Watermark License: WMKA:26794 WELS Registration Number: 1998 WELS Rating 5 stars: 5L per minute Registration Number: 4IN1BCCH Recommended lowest water pressure: 150 Kpa Recommended max water pressure: 500 Kpa Temperature rating: 1-98 Degrees Celsius Construction: Brass Cartridge size: 35mm Warranty: 5 Years (appliance warranty 36 months, plus an additional 24 months tank warranty)

#### Installation Requirements.

Installation of your Peppy Tap 4 in 1 appliance must be carried out by a registered plumber, observing all national and local regulations. Mains electrical (a dedicated 10AMP GPO) and drinking water connections, plus wastewater drainage.

#### TAP DIMENSIONS



**PEPPY TAPS** 

#### **BOILER DIMENSIONS**



### **CHILLER DIMENSIONS**



# **PEPPY TAPS**

#### FILTER DIMENSIONS





## **ΡΕΡΡΥ ΤΑΡS**

## **PEPPY TAPS**

C

Rubber Washer

O-ring

Metal Washer

47\*32.5\*3

Ø32

Ø32

S

Part Description

ĝ

Size

TAP

⊳

ω

### **PRODUCT SPECIFICATION SHEET**