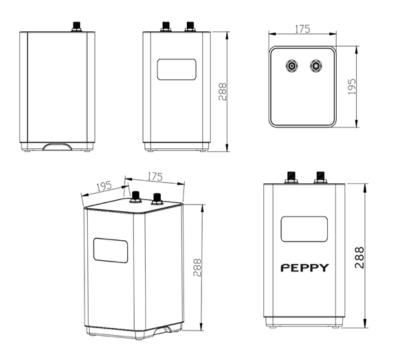

NSF standard 42 and watermark.



CAPACITY: RESIDENTIAL

# **PEPPY TAPS**

Watermark License: WMKA:26794 WELS Registration Number: 1998 WELS Rating 5 stars: 5L per minute Registration Number: 4IN1BCCH Recommended lowest water pressure: 150 Kpa Recommended max water pressure: 500 Kpa Temperature rating: 1-98 Degrees Celsius Construction: Brass Cartridge size: 35mm Warranty: 5 Years (appliance warranty 36 months, plus an additional 24 months tank warranty)

#### Installation Requirements.

Installation of your Peppy Tap 4 in 1 appliance must be carried out by a registered plumber, observing all national and local regulations. Mains electrical (a dedicated 10AMP GPO) and drinking water connections, plus wastewater drainage.

#### TAP DIMENSIONS



**PEPPY TAPS** 

#### **BOILER DIMENSIONS**



### **CHILLER DIMENSIONS**



# **PEPPY TAPS**

#### FILTER DIMENSIONS





## **ΡΕΡΡΥ ΤΑΡS**

## **PEPPY TAPS**

C

Rubber Washer

O-ring

Metal Washer

47\*32.5\*3

Ø32

Ø32

S

Part Description

ĝ

Size

TAP

⊳

ω

### **PRODUCT SPECIFICATION SHEET**