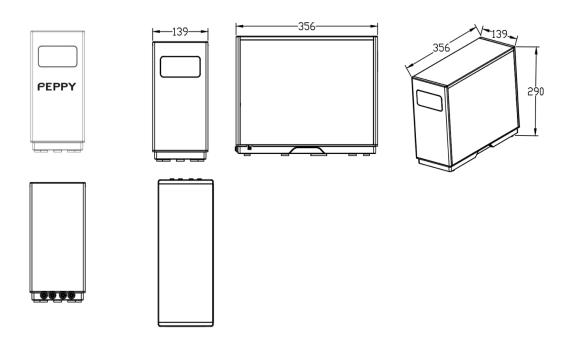

CAPACITY: RESIDENTIAL

# **PEPPY TAPS**

Watermark License: WMKA:26794 WELS Registration Number: 1998 WELS Rating 5 stars: 5L per minute Registration Number: 4IN1BCCH Recommended lowest water pressure: 150 Kpa Recommended max water pressure: 500 Kpa Temperature rating: 1-98 Degrees Celsius Construction: Brass Cartridge size: 35mm Warranty: 5 Years (appliance warranty 36 months, plus an additional 24 months tank warranty)

#### Installation Requirements.

Installation of your Peppy Tap 4 in 1 appliance must be carried out by a registered plumber, observing all national and local regulations. Mains electrical (a dedicated 10AMP GPO) and drinking water connections, plus wastewater drainage.

#### TAP DIMENSIONS



**PEPPY TAPS** 

#### **BOILER DIMENSIONS**



### **CHILLER DIMENSIONS**



# **PEPPY TAPS**

#### FILTER DIMENSIONS





## **ΡΕΡΡΥ ΤΑΡS**

## **PEPPY TAPS**

C

Rubber Washer

O-ring

Metal Washer

47\*32.5\*3

Ø32

Ø32

S

Part Description

ĝ

Size

TAP

⊳

ω

### **PRODUCT SPECIFICATION SHEET**