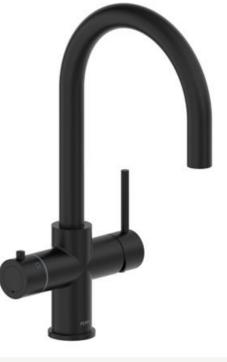

# 4 IN 1 TAP

### **BOILING, CHILLED, HOT AND COLD MAINS**

BOILING CHILLED FILTERED

HOT & COLD MAINS UNFILTERED

The Peppy Tap 4 in 1 feature; boiling filtered water, chilled filtered water, hot and cold mains all in the convenience of 1 tap.

The Boiler Control Centre has 7 preset temperatures. 75, 95, 90, 96, 97 and 98 degrees with a 2.4L tank. The boiler is an open vent design which means no grates are needed on the cabinetry. Boiler is certified to RCM standards and has passed all Watermark testing.