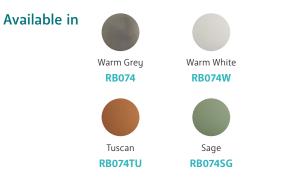

# fienza

### SPECIFICATIONS

## Abo Round concrete Above counter Basin

#### **Features**

- Wide round bowl design
- Textured outer surface
- Concrete with food-grade nano sealant
- No overflow
- Requires 32 mm non-overflow waste (not included)
- Capacity: 7.2L
- Weight: 7kg











#### **Cleaning & Care**

- Wipe with a clean, soft microfibre cloth and mild soapy water or non-abrasive bathroom cleaner. Test in an inconspicuous area before cleaning the whole top.
- Please do not use abrasive scour pads, as it can scratch the surface and break down the sealer.
- Avoid exposure to harsh products such as bleach, acetone, or nail polish remover.
  If exposure occurs, rinse immediately with water to neutralise the effect, and then follow usual cleaning procedure.
- Direct sunlight can cause concrete to slowly discolour over a long period.
- Avoid impact on edges and the surface with hard objects. With daily use, your concrete product may develop scratches, marks, and chipping over time.
- For full cleaning and care details, view the Concrete Care Guide on our website.