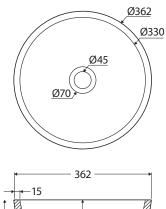

We aim to ensure that specifications are correct at the time of publication. All measurements are shown in millimetres. Always use measurements of actual product received for final specification as the technical drawing may contain differences. Due to printing limitations, physical colour may vary from the image shown. Fienza reserves the right to make modifications without prior notice.