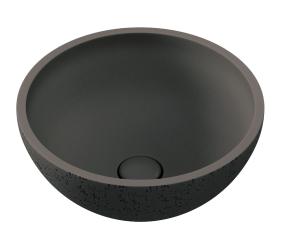

## Abo Round concrete Above counter Basin

#### **Features**

- Wide round bowl design
- Textured outer surface
- Concrete with food-grade nano sealant
- No overflow
- Requires 32 mm non-overflow waste (not included)
- Capacity: 7.2L
- Weight: 7kg