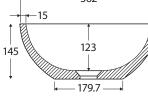

We aim to ensure that specifications are correct at the time of publication. All measurements are shown in millimetres. Always use measurements of actual product received for final specification as the technical drawing may contain differences. Due to printing limitations, physical colour may vary from the image shown. Fienza reserves the right to make modifications without prior notice.