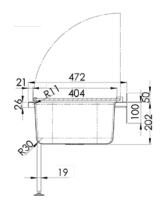

## **Cross Section**

Details accurate at time of print. Whilst all care has been taken in compiling this information, designs & dimensions shown are indicative only and should not be relied upon without prior approval.

#### **FEATURES & BENEFITS:**

- 31.2L Capacity
- Constructed from 1mm 304 grade stainless steel
- · Mirror polish finish
- 50mm splashback
- 90mm outlet Suits basket waste or 90mm Scraptrap
- Comes complete with hinged grate
- Available with stainless steel legs with adjustable feet