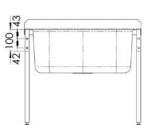

## PRODUCT CODE:

## AB-CS-L

**CS-H/CSG** (cleaners sink only) **CSL** (legs & adjustable feet only)

The 3monkeez® cleaners sink consists of a large capacity tub with a hinged grate positioned over the sink. It is available with stainless steel legs and adjustable feet and is designed for commercial use.

#### **FEATURES & BENEFITS:**

- 31.2L Capacity
- Constructed from 1mm 304 grade stainless steel
- · Mirror polish finish
- 50mm splashback
- 90mm outlet Suits basket waste or 90mm Scraptrap
- Comes complete with hinged grate
- Available with stainless steel legs with adjustable feet

In stock and available for immediate delivery



Use SAFETEE-STRIP for no sharp edges

# Top



## Front

Back





## **Cross Section**





Details accurate at time of print. Whilst all care has been taken in compiling this information, designs & dimensions shown are indicative only and should not be relied upon without prior approval.