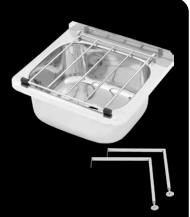

## AB-CS-L

**CS-H/CSG** (cleaners sink only) **CSL** (legs & adjustable feet only)

The 3monkeez® cleaners sink consists of a large capacity tub with a hinged grate positioned over the sink. It is available with stainless steel legs and adjustable feet and is designed for commercial use.

#### **FEATURES & BENEFITS:**

- 31.2L Capacity
- Constructed from 1mm 304 grade stainless steel
- · Mirror polish finish
- 50mm splashback
- 90mm outlet Suits basket waste or 90mm Scraptrap
- Comes complete with hinged grate
- Available with stainless steel legs with adjustable feet