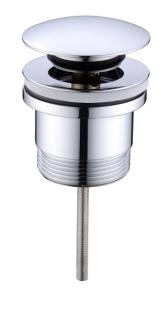

## Universal Pop Up Waste

#### **SPECIFICATION**

PRODUCT CODE

A706

 $\label{lem:decomposition} \mbox{Dimensions are nominal measurements only}.$ 

#### PACKING INCLUDES

- 1x pop-up waste
- 1x installation kit