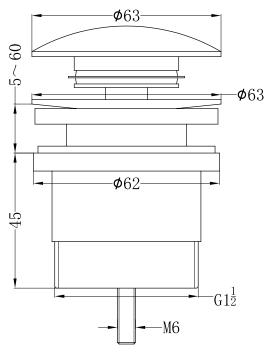

#### **SPECIFICATION**

PRODUCT CODE

A706

 $\label{lem:decomposition} \mbox{Dimensions are nominal measurements only}.$ 

### Installation Instruction