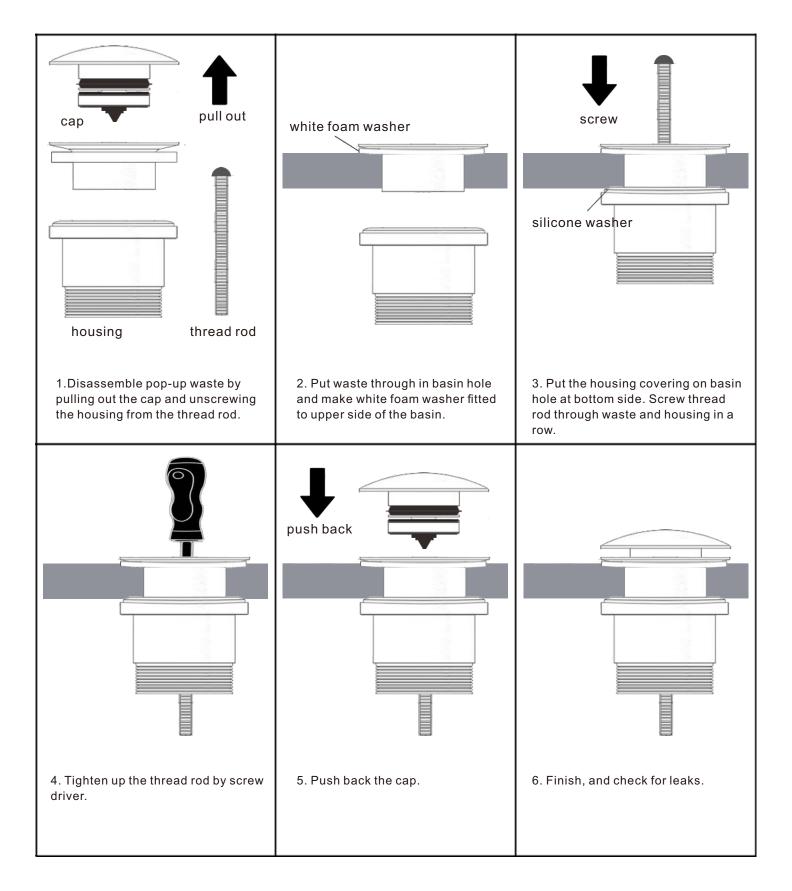

# Nero

## Universal Pop Up Waste

#### **SPECIFICATION**

PRODUCT CODE

A706





 $\label{lem:decomposition} \mbox{Dimensions are nominal measurements only}.$ 

#### **FINISH**

CHROME

NRA706CH

MATTE BLACK

NRA706MB

×

GUN METAL

NRA706GM

1

BRUSHED NICKEL

NRA706BN



**BRUSHED GOLD** 

NRA706BG



GRAPHITE

NRA706GR



BRUSHED BRONZE

NRA706BZ



MATTE WHITE

NRA706MW

#### MAINTENANCE AND CARE

All surfaces should be cleaned with mild liquid detergent or soap and water.

Do not use cream cleaners or citrus based cleaning products, as they are abrasive.

Use of unsuitable cleaning agents may damage the surface. Any damage caused in this way will not be covered by warranty

#### PACKING INCLUDES

- 1x pop-up waste
- 1x installation kit





### Installation Instruction