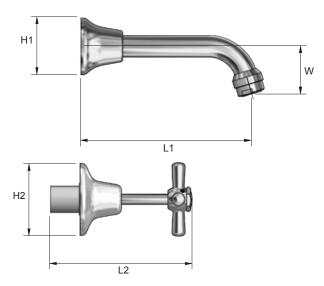

#### Sizing Chart (MM)

|      | H1 | H2 | L1  | L2  | w  |
|------|----|----|-----|-----|----|
| 9626 | 50 | 64 | 151 | 127 | 42 |