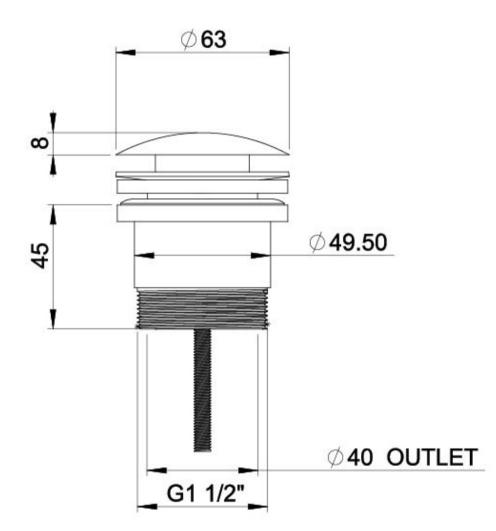

## **PLUMBING ACCESSORIES & FIXTURES**

40MM DOME POP UP UNIVERSAL WASTE

## INFORMATION