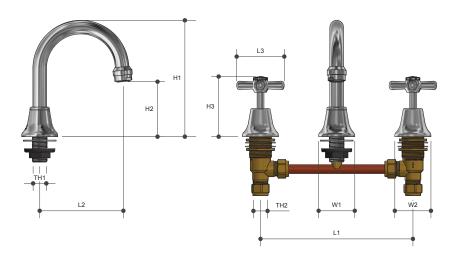

### Sizing Chart (MM)

|      | L1  | L2  | L2 | H1  | H2 | H3 | W1 | W2 | TH1    | TH2   |
|------|-----|-----|----|-----|----|----|----|----|--------|-------|
| 7617 | 211 | 116 | 66 | 161 | 76 | 83 | 50 | 50 | G 1/2″ | DN 15 |