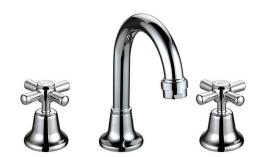

# Whitehall EZY Clean Tapware **BASIN SET CERAMIC DISC**

7617

## **Product Specifications**



#### Specifications

Maximum working temperature 75°C Maximum pressure rating 1000kPa

### Sizing Chart (MM)

|      | L1  | L2  | L2 | H1  | H2 | H3 | W1 | W2 | TH1    | TH2   |
|------|-----|-----|----|-----|----|----|----|----|--------|-------|
| 7617 | 211 | 116 | 66 | 161 | 76 | 83 | 50 | 50 | G 1/2″ | DN 15 |



MT MONOPOLY TM T A P W A R E

#### Features

| Watermark approved                  |  |
|-------------------------------------|--|
| Red and blue buttons included       |  |
| Anti vandal                         |  |
| Chrome plated finish                |  |
| Ceramic disc                        |  |
| Swivel Spout                        |  |
| Tested and certified to AS/NZS 3718 |  |







Austworld 15 Activity Crescent, Molendinar, Queensland 4214 Australia E. info@austworld.com.au

P. 1300 780 430 F. 1300 780 441

For more information on Monopoly Tapware, contact:

Austworld Pty Ltd. All rights reserved 2018. Austworld and Monopoly Tapware are registered trade mark belonging to Austworld Pty Ltd.