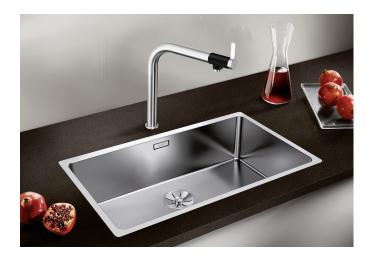

## Product information sheet ANDANO 700-IF

Item no. 526899

**Benefits** 

- Balanced composition of optical and functional elements
- The harmonious interplay between the radii and surface design creates a modern appeal
- High quality features consisting of a covered Coverflow and InFino drain system – gracefully integrated and easy-care
- Large bowl capacity and fully utilisable base
- Elegant IF flat-rim for flushmount and for installation from above
- Optional premium accessories are available