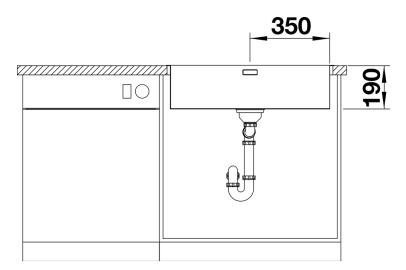

## Product information sheet ANDANO 700-IF

Item no. 526899

**Benefits** 



- Balanced composition of optical and functional elements
- The harmonious interplay between the radii and surface design creates a modern appeal
- High quality features consisting of a covered Coverflow and InFino drain system – gracefully integrated and easy-care
- Large bowl capacity and fully utilisable base
- Elegant IF flat-rim for flushmount and for installation from above
- Optional premium accessories are available

- waste kit
- 3 1/2" InFino basket strainer
- fixing kit

## Details



Top view



Cut-out



Front view



Side view