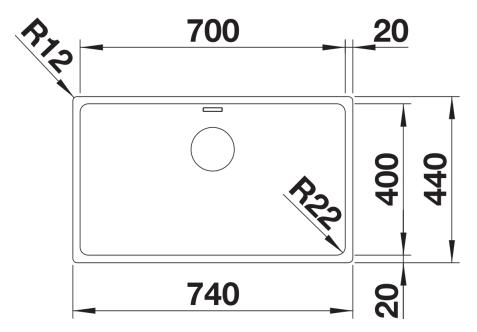

## Product information sheet ANDANO 700-IF

Item no. 526899

**Benefits** 



- Balanced composition of optical and functional elements
- The harmonious interplay between the radii and surface design creates a modern appeal
- High quality features consisting of a covered Coverflow and InFino drain system – gracefully integrated and easy-care
- Large bowl capacity and fully utilisable base
- Elegant IF flat-rim for flushmount and for installation from above
- Optional premium accessories are available

- waste kit
- 3 1/2" InFino basket strainer
- fixing kit

## Details



Top view



Cut-out



Front view



Side view