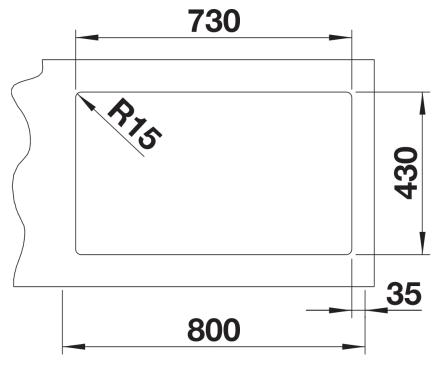

## Product information sheet ANDANO 700-IF

Item no. 526899

**Benefits** 



- Balanced composition of optical and functional elements
- The harmonious interplay between the radii and surface design creates a modern appeal
- High quality features consisting of a covered Coverflow and InFino drain system – gracefully integrated and easy-care
- Large bowl capacity and fully utilisable base
- Elegant IF flat-rim for flushmount and for installation from above
- Optional premium accessories are available

- waste kit
- 3 1/2" InFino basket strainer
- fixing kit

## Details



Top view



Cut-out



Front view



Side view