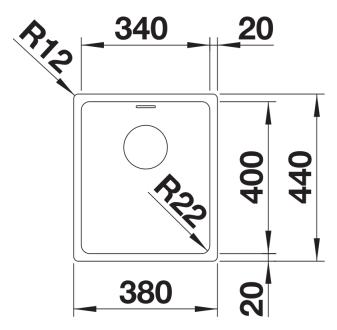

## Product information sheet ANDANO 340-IF

Item no. 526892

**Benefits** 



- Balanced composition of optical and functional elements
- The harmonious interplay between the radii and surface design creates a modern appeal
- High quality features consisting of a covered Coverflow and InFino drain system – gracefully integrated and easy-care
- Large bowl capacity and fully utilisable base
- Elegant IF flat-rim for flushmount and for installation from above
- Optional premium accessories are available

## Scope of supply

- waste kit
- 3 1/2" InFino basket strainer
- fixing kit

## Details



Top view



Cut-out



Front view



Side view