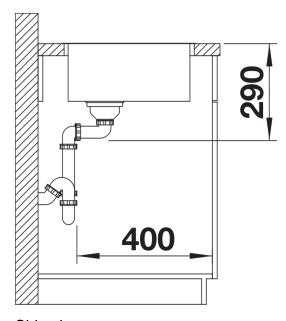

## Product information sheet ANDANO 340-IF

Item no. 526892

**Benefits** 



- Balanced composition of optical and functional elements
- The harmonious interplay between the radii and surface design creates a modern appeal
- High quality features consisting of a covered Coverflow and InFino drain system – gracefully integrated and easy-care
- Large bowl capacity and fully utilisable base
- Elegant IF flat-rim for flushmount and for installation from above
- Optional premium accessories are available

## Scope of supply

- waste kit
- 3 1/2" InFino basket strainer
- fixing kit

## Details



Top view



Cut-out



Front view



Side view