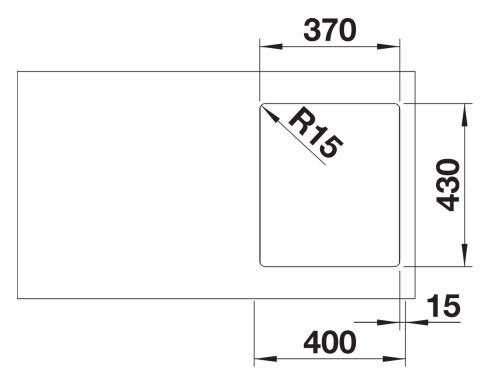

## Product information sheet ANDANO 340-IF

Item no. 526892

**Benefits** 



- Balanced composition of optical and functional elements
- The harmonious interplay between the radii and surface design creates a modern appeal
- High quality features consisting of a covered Coverflow and InFino drain system – gracefully integrated and easy-care
- Large bowl capacity and fully utilisable base
- Elegant IF flat-rim for flushmount and for installation from above
- Optional premium accessories are available

## Scope of supply

- waste kit
- 3 1/2" InFino basket strainer
- fixing kit

## Details



Top view



Cut-out



Front view



Side view