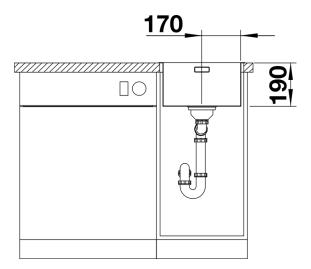

## Product information sheet ANDANO 340-IF

Item no. 526892

**Benefits** 



- Balanced composition of optical and functional elements
- The harmonious interplay between the radii and surface design creates a modern appeal
- High quality features consisting of a covered Coverflow and InFino drain system – gracefully integrated and easy-care
- Large bowl capacity and fully utilisable base
- Elegant IF flat-rim for flushmount and for installation from above
- Optional premium accessories are available

## Scope of supply

- waste kit
- 3 1/2" InFino basket strainer
- fixing kit

## Details



Top view



Cut-out



Front view



Side view