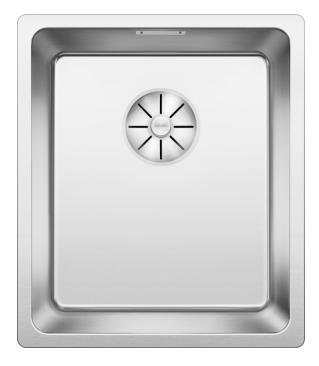

## Product information sheet ANDANO 340-IF

Item no. 526892

**Benefits** 

- Balanced composition of optical and functional elements
- The harmonious interplay between the radii and surface design creates a modern appeal
- High quality features consisting of a covered Coverflow and InFino drain system – gracefully integrated and easy-care
- Large bowl capacity and fully utilisable base
- Elegant IF flat-rim for flushmount and for installation from above
- Optional premium accessories are available