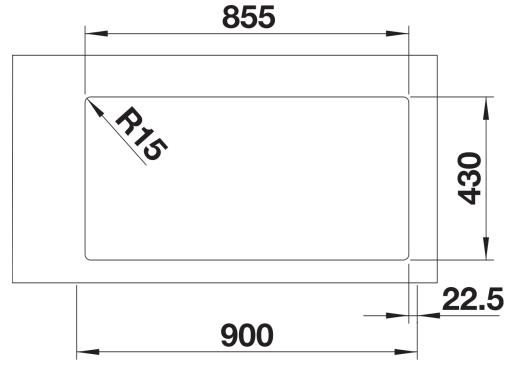

## Product information sheet ANDANO 400/400-IF

Item no. 526890

**Benefits** 



- Balanced composition of optical and functional elements
- The harmonious interplay between the radii and surface design creates a modern appeal
- High quality features consisting of a covered Coverflow and InFino drain system – gracefully integrated and easy-care
- Large bowl capacity and fully utilisable base
- Elegant IF flat-rim for flushmount and for installation from above
- Optional premium accessories are available

- waste kit
- 2 x 3 1/2" InFino basket strainer
- fixing kit

## Details



Top view



Cut-out



Front view



Side view