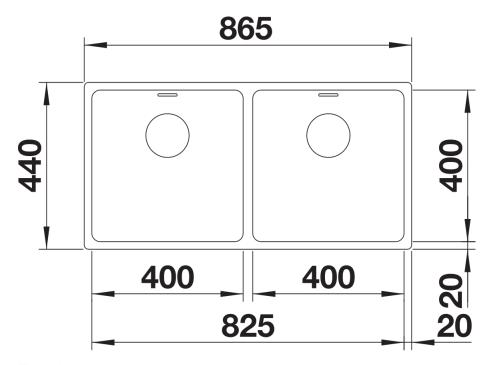

## Product information sheet ANDANO 400/400-IF

Item no. 526890

**Benefits** 



- Balanced composition of optical and functional elements
- The harmonious interplay between the radii and surface design creates a modern appeal
- High quality features consisting of a covered Coverflow and InFino drain system – gracefully integrated and easy-care
- Large bowl capacity and fully utilisable base
- Elegant IF flat-rim for flushmount and for installation from above
- Optional premium accessories are available

- waste kit
- 2 x 3 1/2" InFino basket strainer
- fixing kit

## Details



Top view



Cut-out



Front view



Side view