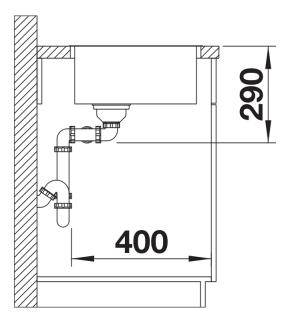

## Product information sheet ANDANO 400/400-IF

Item no. 526890

**Benefits** 



- Balanced composition of optical and functional elements
- The harmonious interplay between the radii and surface design creates a modern appeal
- High quality features consisting of a covered Coverflow and InFino drain system – gracefully integrated and easy-care
- Large bowl capacity and fully utilisable base
- Elegant IF flat-rim for flushmount and for installation from above
- Optional premium accessories are available

- waste kit
- 2 x 3 1/2" InFino basket strainer
- fixing kit

## Details



Top view



Cut-out



Front view



Side view