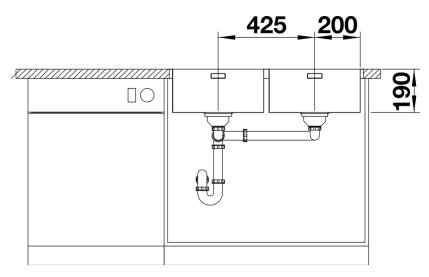

## Product information sheet ANDANO 400/400-IF

Item no. 526890

**Benefits** 



- Balanced composition of optical and functional elements
- The harmonious interplay between the radii and surface design creates a modern appeal
- High quality features consisting of a covered Coverflow and InFino drain system – gracefully integrated and easy-care
- Large bowl capacity and fully utilisable base
- Elegant IF flat-rim for flushmount and for installation from above
- Optional premium accessories are available

- waste kit
- 2 x 3 1/2" InFino basket strainer
- fixing kit

## Details



Top view



Cut-out



Front view



Side view