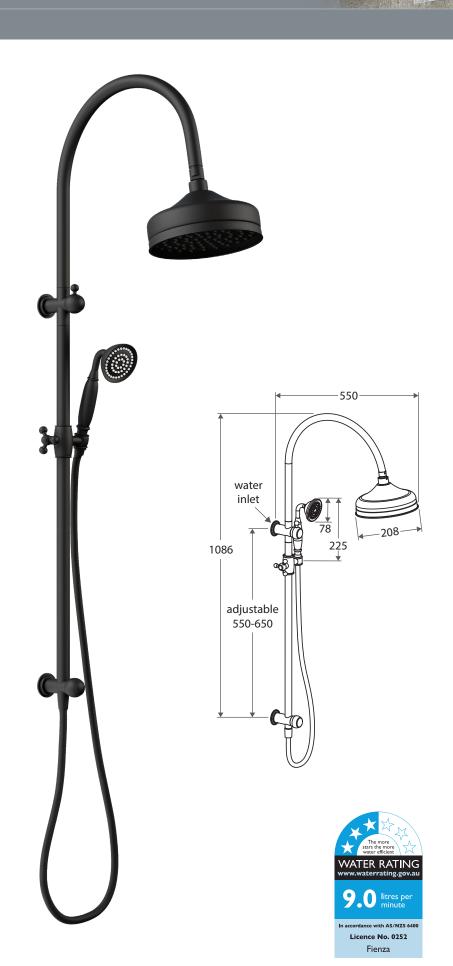

# LILLIAN

Twin Rail Shower, Matte Black

## \$1399 · 455114B

- Electroplated matte black finish
- Integrated top water inlet / diverter
- WELS 3 Star rated, 9L/min

### Rail:

- All brass construction
- Adjustable length between wall fixings: 550-650mm
- Rail thickness: 22mm

#### Overhead included:

- LILLIAN 208mm rain head (411138B)
- Stainless steel construction
- Brass swivel joint

### Handheld included:

- LILLIAN single function head
- Brass construction
- Matte black PVC flexi-hose

COLOURED FINISHES 1 YEAR replacement parts or product