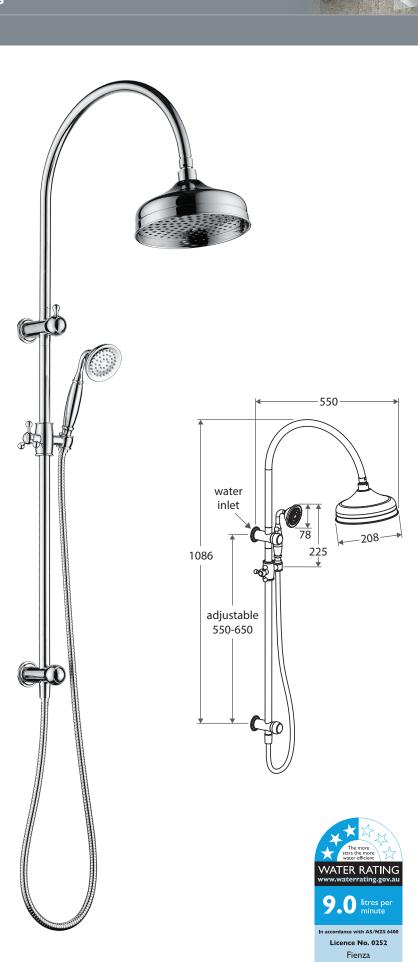

## LILLIAN Twin Rail Shower, Chrome

### \$749 · 455114

- Chrome finish
- Integrated top water inlet / diverter
- WELS 3 Star rated, 9L/min

### Rail:

- All brass construction
- Adjustable length between wall fixings: 550-650mm
- Rail thickness: 22mm

#### Overhead included:

- LILLIAN 208mm rain head (411138)
- Stainless steel construction
- Brass swivel joint

#### Handheld included:

- LILLIAN single function head (MSH003)
- Brass construction
- Stainless steel flexi-hose

COLOURED FINISHES 1 YEAR replacement parts or product