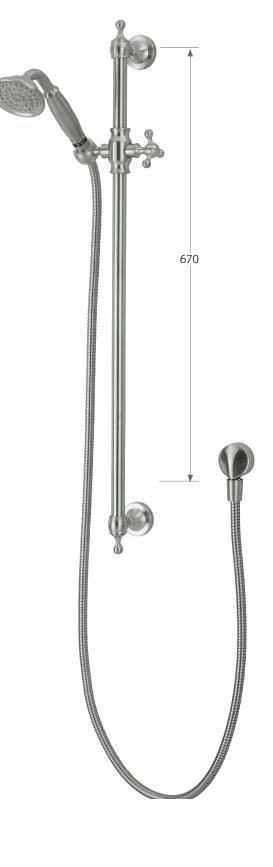

# LILLIAN

Rail Shower, Brushed Nickel

#### Rail:

- 304 Stainless steel construction
- ABS slider & wall mounts
- Deluxe stainless steel elbow
- Rail thickness: 20mm

### Shower head:

- LILLIAN single function head
- Brass construction
- Brushed nickel flexi-hose

WARRANTIES: DOMESTIC USE

SHOWER RAILS

SHOWER HOSES

WARRANTIES: COMMERCIAL USE

SHOWER RAILS

SHOWER HOSES