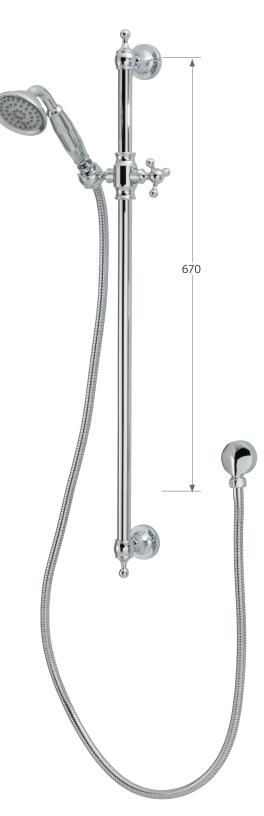

# LILLIAN

Rail Shower, Chrome

#### \$299 • 444114

- Chrome finish
- WELS 3 Star rated, 8.5L/min

#### Rail:

- 304 Stainless steel construction
- ABS slider & wall mounts
- Deluxe stainless steel elbow
- Rail thickness: 20mm

### Shower head:

- LILLIAN single function head (MSH114)
- Brass construction
- Stainless steel flexi-hose

WARRANTIES: DOMESTIC USE

SHOWER RAILS

SHOWER HOSES

WARRANTIES: COMMERCIAL USE

SHOWER RAILS

SHOWER HOSES