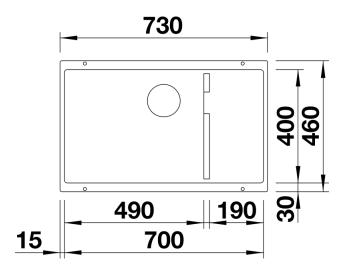

# Product information sheet SUBLINE 700-U Level

Item no. 526868

### Benefits



- Undermount bowl for discerning demands on design
- Timelessly elegant, contoured bowl design
- 2 in 1: comfort und functioning on two levels
- With integrated functions level for depositing and draining

- High-quality features with covered C-overflow and InFino drain system – elegantly integrated and easy-care

- Optional versatile accessories are available

## Colours



SILGRANIT anthracite

Available colours: black anthracite rock grey white - Cut-out radius: 10 mm

Scope of supply

- waste kit

- 3 1/2" InFino basket strainer
- fixing kit

#### Details







# Cut-out



## Front view



Side view