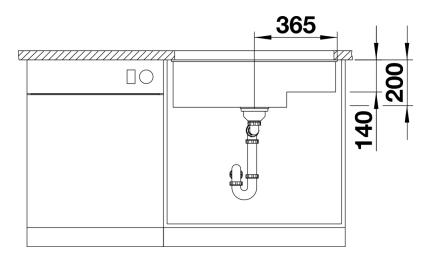

# Product information sheet SUBLINE 700-U Level

Item no. 526868

### Benefits



- Undermount bowl for discerning demands on design
- Timelessly elegant, contoured bowl design
- 2 in 1: comfort und functioning on two levels
- With integrated functions level for depositing and draining

- High-quality features with covered C-overflow and InFino drain system – elegantly integrated and easy-care

- Optional versatile accessories are available

## Colours



SILGRANIT anthracite

Available colours: black anthracite rock grey white - Cut-out radius: 10 mm

Scope of supply

- waste kit

- 3 1/2" InFino basket strainer
- fixing kit

#### Details







# Cut-out



## Front view



Side view