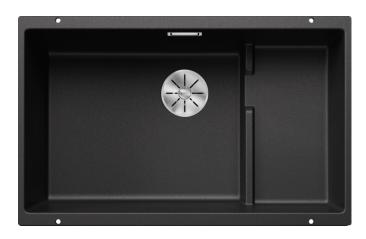

# Product information sheet SUBLINE 700-U Level

Item no. 526868

### Benefits



- Undermount bowl for discerning demands on design
- Timelessly elegant, contoured bowl design
- 2 in 1: comfort und functioning on two levels
- With integrated functions level for depositing and draining

- High-quality features with covered C-overflow and InFino drain system – elegantly integrated and easy-care

- Optional versatile accessories are available

## Colours



SILGRANIT anthracite

Available colours: black anthracite rock grey white - Cut-out radius: 10 mm

Scope of supply

- waste kit

- 3 1/2" InFino basket strainer
- fixing kit

#### Details







# Cut-out



## Front view



Side view