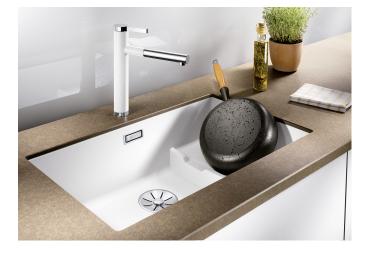

### Benefits

- Undermount bowl for discerning demands on design
- Timelessly elegant, contoured bowl design
- 2 in 1: comfort und functioning on two levels
- With integrated functions level for depositing and draining

- High-quality features with covered C-overflow and InFino drain system – elegantly integrated and easy-care

- Optional versatile accessories are available

## Colours

SILGRANIT anthracite

Available colours: black anthracite rock grey white - Cut-out radius: 10 mm

Scope of supply

- waste kit

- 3 1/2" InFino basket strainer
- fixing kit