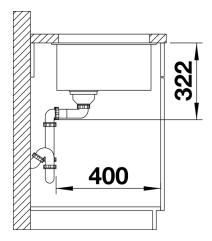

# Product information sheet SUBLINE 700-U Level

Item no. 526868

### Benefits



- Undermount bowl for discerning demands on design
- Timelessly elegant, contoured bowl design
- 2 in 1: comfort und functioning on two levels
- With integrated functions level for depositing and draining

- High-quality features with covered C-overflow and InFino drain system – elegantly integrated and easy-care

- Optional versatile accessories are available

## Colours



SILGRANIT anthracite

Available colours: black anthracite rock grey white - Cut-out radius: 10 mm

Scope of supply

- waste kit

- 3 1/2" InFino basket strainer
- fixing kit

#### Details







# Cut-out



## Front view



Side view