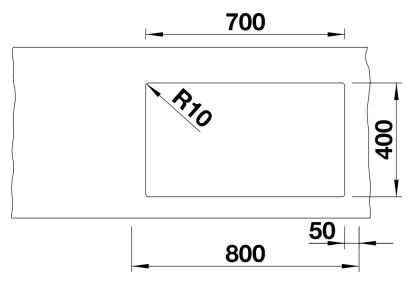

# Cut-out

## Colours

SILGRANIT anthracite

Available colours: black anthracite rock grey white - Cut-out radius: 10 mm

Scope of supply

- waste kit

- 3 1/2" InFino basket strainer
- fixing kit