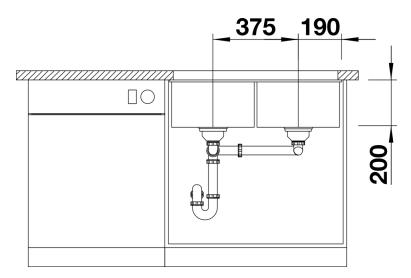

# Product information sheet SUBLINE 350/350-U

Item no. 526850

### Benefits



- Undermount bowl for discerning demands on design
- Timelessly elegant, contoured bowl design
- 2 in 1: two bowls, one cut-out panel and only one mounting procedure
- Entire system for a wide variety of plans featuring large and small bowls
- High-quality features with covered C-overflow and InFino drain system elegantly integrated and easy-care
- Versatile accessories available

## Colours



Available colours: white black rock grey

SILGRANIT white

- Cut-out radius: 10 mm

Scope of supply

- waste kit

- 2 x 3 1/2" InFino basket strainer
- fixing kit

#### Details







Cut-out



# Front view



Side view