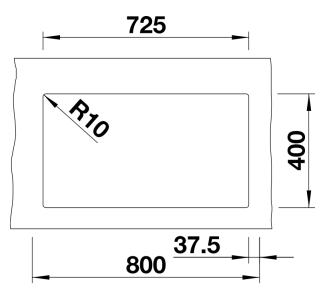

## Colours

Available colours: white black rock grey

SILGRANIT white

- Cut-out radius: 10 mm

Scope of supply

- waste kit

- 2 x 3 1/2" InFino basket strainer
- fixing kit

#### Details

Cut-out