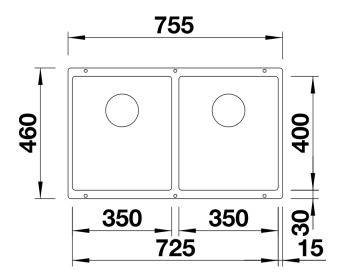

# Product information sheet SUBLINE 350/350-U

Item no. 526850

### Benefits



- Undermount bowl for discerning demands on design
- Timelessly elegant, contoured bowl design
- 2 in 1: two bowls, one cut-out panel and only one mounting procedure
- Entire system for a wide variety of plans featuring large and small bowls
- High-quality features with covered C-overflow and InFino drain system elegantly integrated and easy-care
- Versatile accessories available

## Colours



Available colours: white black rock grey

SILGRANIT white

- Cut-out radius: 10 mm

Scope of supply

- waste kit

- 2 x 3 1/2" InFino basket strainer
- fixing kit

#### Details







Cut-out



# Front view



Side view