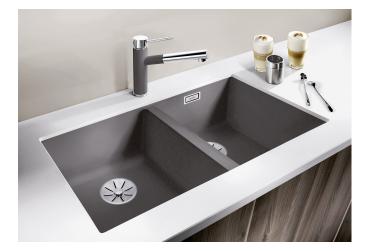

### Benefits

- Undermount bowl for discerning demands on design
- Timelessly elegant, contoured bowl design
- 2 in 1: two bowls, one cut-out panel and only one mounting procedure
- Entire system for a wide variety of plans featuring large and small bowls
- High-quality features with covered C-overflow and InFino drain system elegantly integrated and easy-care
- Versatile accessories available

## Colours

Available colours: white black rock grey

SILGRANIT white

- Cut-out radius: 10 mm

Scope of supply

- waste kit

- 2 x 3 1/2" InFino basket strainer
- fixing kit