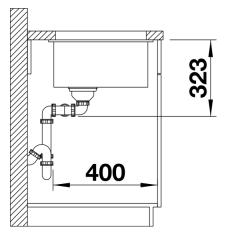

# Product information sheet SUBLINE 350/350-U

Item no. 526850

### Benefits



- Undermount bowl for discerning demands on design
- Timelessly elegant, contoured bowl design
- 2 in 1: two bowls, one cut-out panel and only one mounting procedure
- Entire system for a wide variety of plans featuring large and small bowls
- High-quality features with covered C-overflow and InFino drain system elegantly integrated and easy-care
- Versatile accessories available

## Colours



Available colours: white black rock grey

SILGRANIT white

- Cut-out radius: 10 mm

Scope of supply

- waste kit

- 2 x 3 1/2" InFino basket strainer
- fixing kit

#### Details







Cut-out



# Front view



Side view