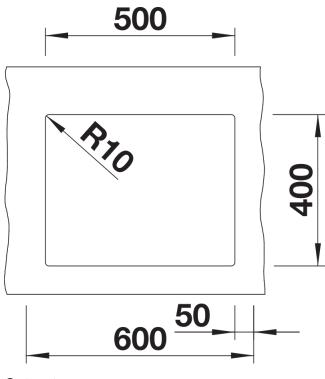

# Planning information

- Cut-out radius: 10 mm

#### **Details**

Top view

Cut-out

Front view

Side view