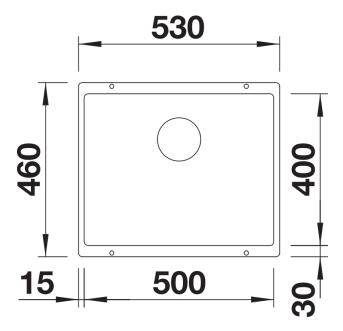

### Product information sheet SUBLINE 500-U

Item no. 526862

**Benefits** 



- Undermount bowl for discerning demands on design
- Timelessly elegant, contoured bowl design
- Entire system for a wide variety of plans featuring large and small bowls
- High-quality features with covered C-overflow and InFino drain system elegantly integrated and easy-
- Optional versatile accessories are available

#### Colours



SILGRANIT anthracite

Available colours: anthracite rock grey

black white

# Planning information

- Cut-out radius: 10 mm

# Scope of supply

- waste kit
- 3 1/2" InFino basket strainer
- fixing kit

#### **Details**



Top view



Cut-out



Front view



Side view