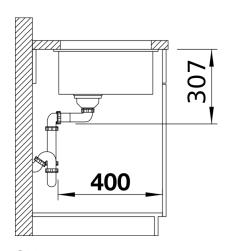

### Product information sheet SUBLINE 500-U

Item no. 526862

**Benefits** 



- Undermount bowl for discerning demands on design
- Timelessly elegant, contoured bowl design
- Entire system for a wide variety of plans featuring large and small bowls
- High-quality features with covered C-overflow and InFino drain system elegantly integrated and easy-
- Optional versatile accessories are available

#### Colours



SILGRANIT anthracite

Available colours: anthracite rock grey

black white

# Planning information

- Cut-out radius: 10 mm

# Scope of supply

- waste kit
- 3 1/2" InFino basket strainer
- fixing kit

#### **Details**



Top view



Cut-out



Front view



Side view