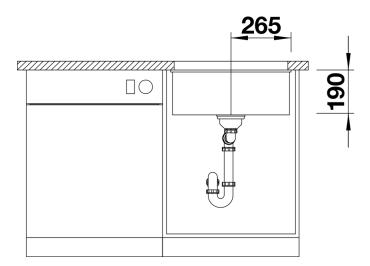

### Product information sheet SUBLINE 500-U

Item no. 526862

**Benefits** 



- Undermount bowl for discerning demands on design
- Timelessly elegant, contoured bowl design
- Entire system for a wide variety of plans featuring large and small bowls
- High-quality features with covered C-overflow and InFino drain system elegantly integrated and easy-
- Optional versatile accessories are available

#### Colours



SILGRANIT anthracite

Available colours: anthracite rock grey

black white

# Planning information

- Cut-out radius: 10 mm

# Scope of supply

- waste kit
- 3 1/2" InFino basket strainer
- fixing kit

#### **Details**



Top view



Cut-out



Front view



Side view