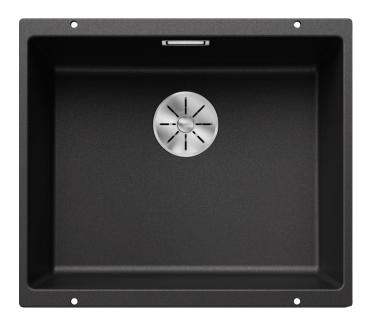

### Product information sheet SUBLINE 500-U

Item no. 526862

**Benefits** 

- Undermount bowl for discerning demands on design
- Timelessly elegant, contoured bowl design
- Entire system for a wide variety of plans featuring large and small bowls
- High-quality features with covered C-overflow and InFino drain system elegantly integrated and easy-
- Optional versatile accessories are available

#### Colours

SILGRANIT anthracite

Available colours: anthracite rock grey

black white